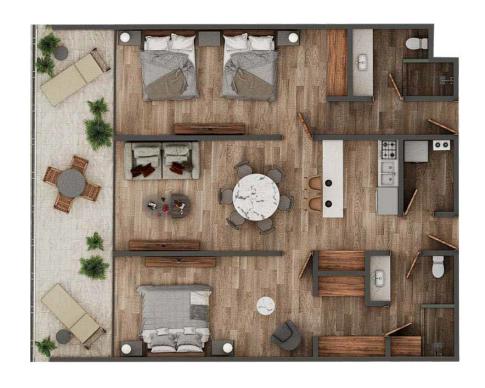

#### Agreements

Beach club

Golf course

Type A Studio From 656.6 sq ft

Type B 1 Bedroom From 968.7 sq ft

Type C 2 Bedrooms From 1270.1 sq ft

Type D
3 Bedrooms
From 1442.3 sq ft