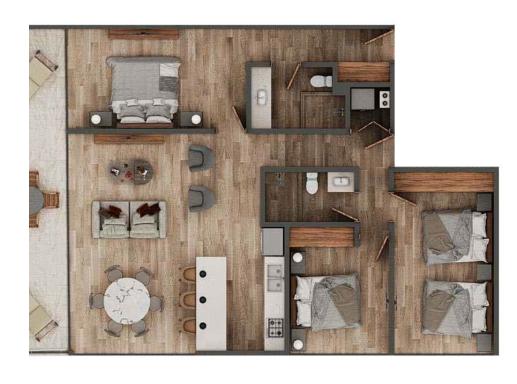

#### Agreements

Beach club

Golf course

Type A Studio From 656.6 sq ft

Type B 1 Bedroom From 968.7 sq ft

Type C 2 Bedrooms From 1270.1 sq ft

Type D
3 Bedrooms
From 1442.3 sq ft