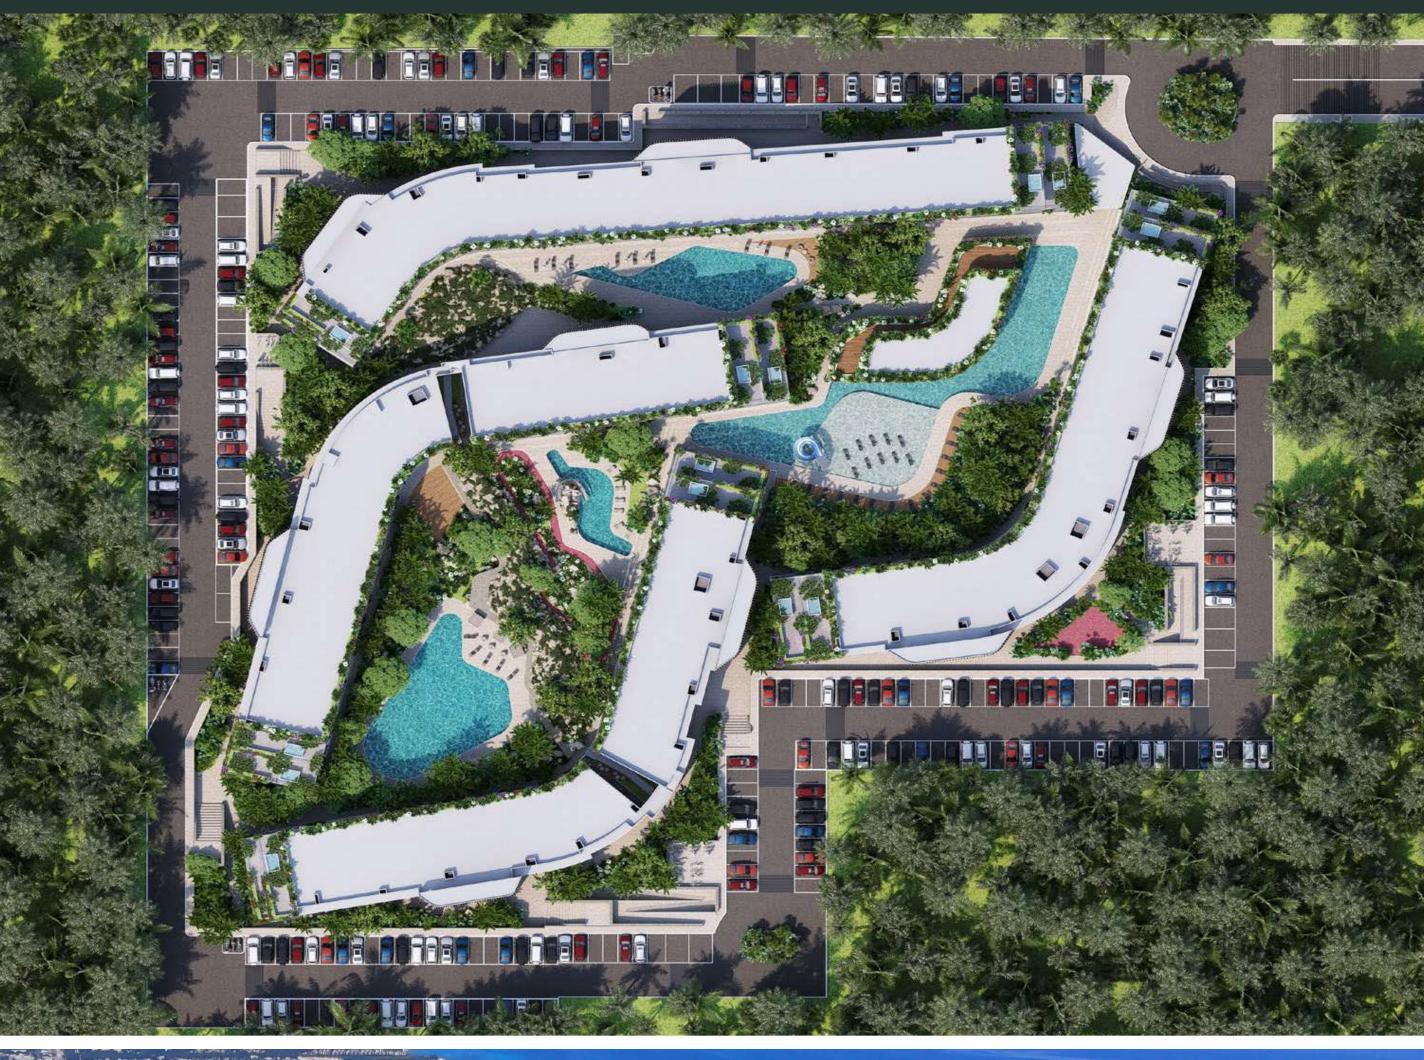

## Project features

+7()%

Free area

282

Apartments

4

322917.31

Towers sqft of land

## Resort-style amenities

We create a new concept where experiences will enrich your stay, without leaving the development

3 Pool

Sunbathing

Children's playground

Relaxation zone

Gym

Terrace bar

Children's swimming pool

Yoga zone

Pet zone

Joggin track

Restaurant

Elevator

Parking lot

Reception

Security

CCTV 24/7

Solar cells (common areas)