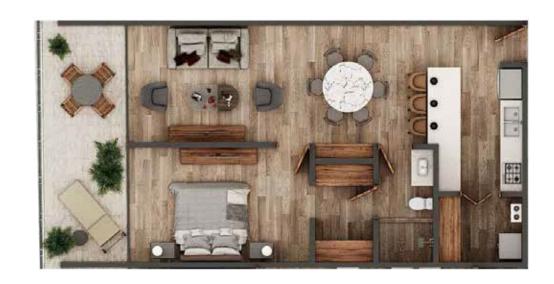

#### Agreements

Beach club

Golf course

Type A Studio From 656.6 sq ft

Type B 1 Bedroom From 968.7 sq ft

Type C 2 Bedrooms From 1270.1 sq ft

Type D
3 Bedrooms
From 1442.3 sq ft