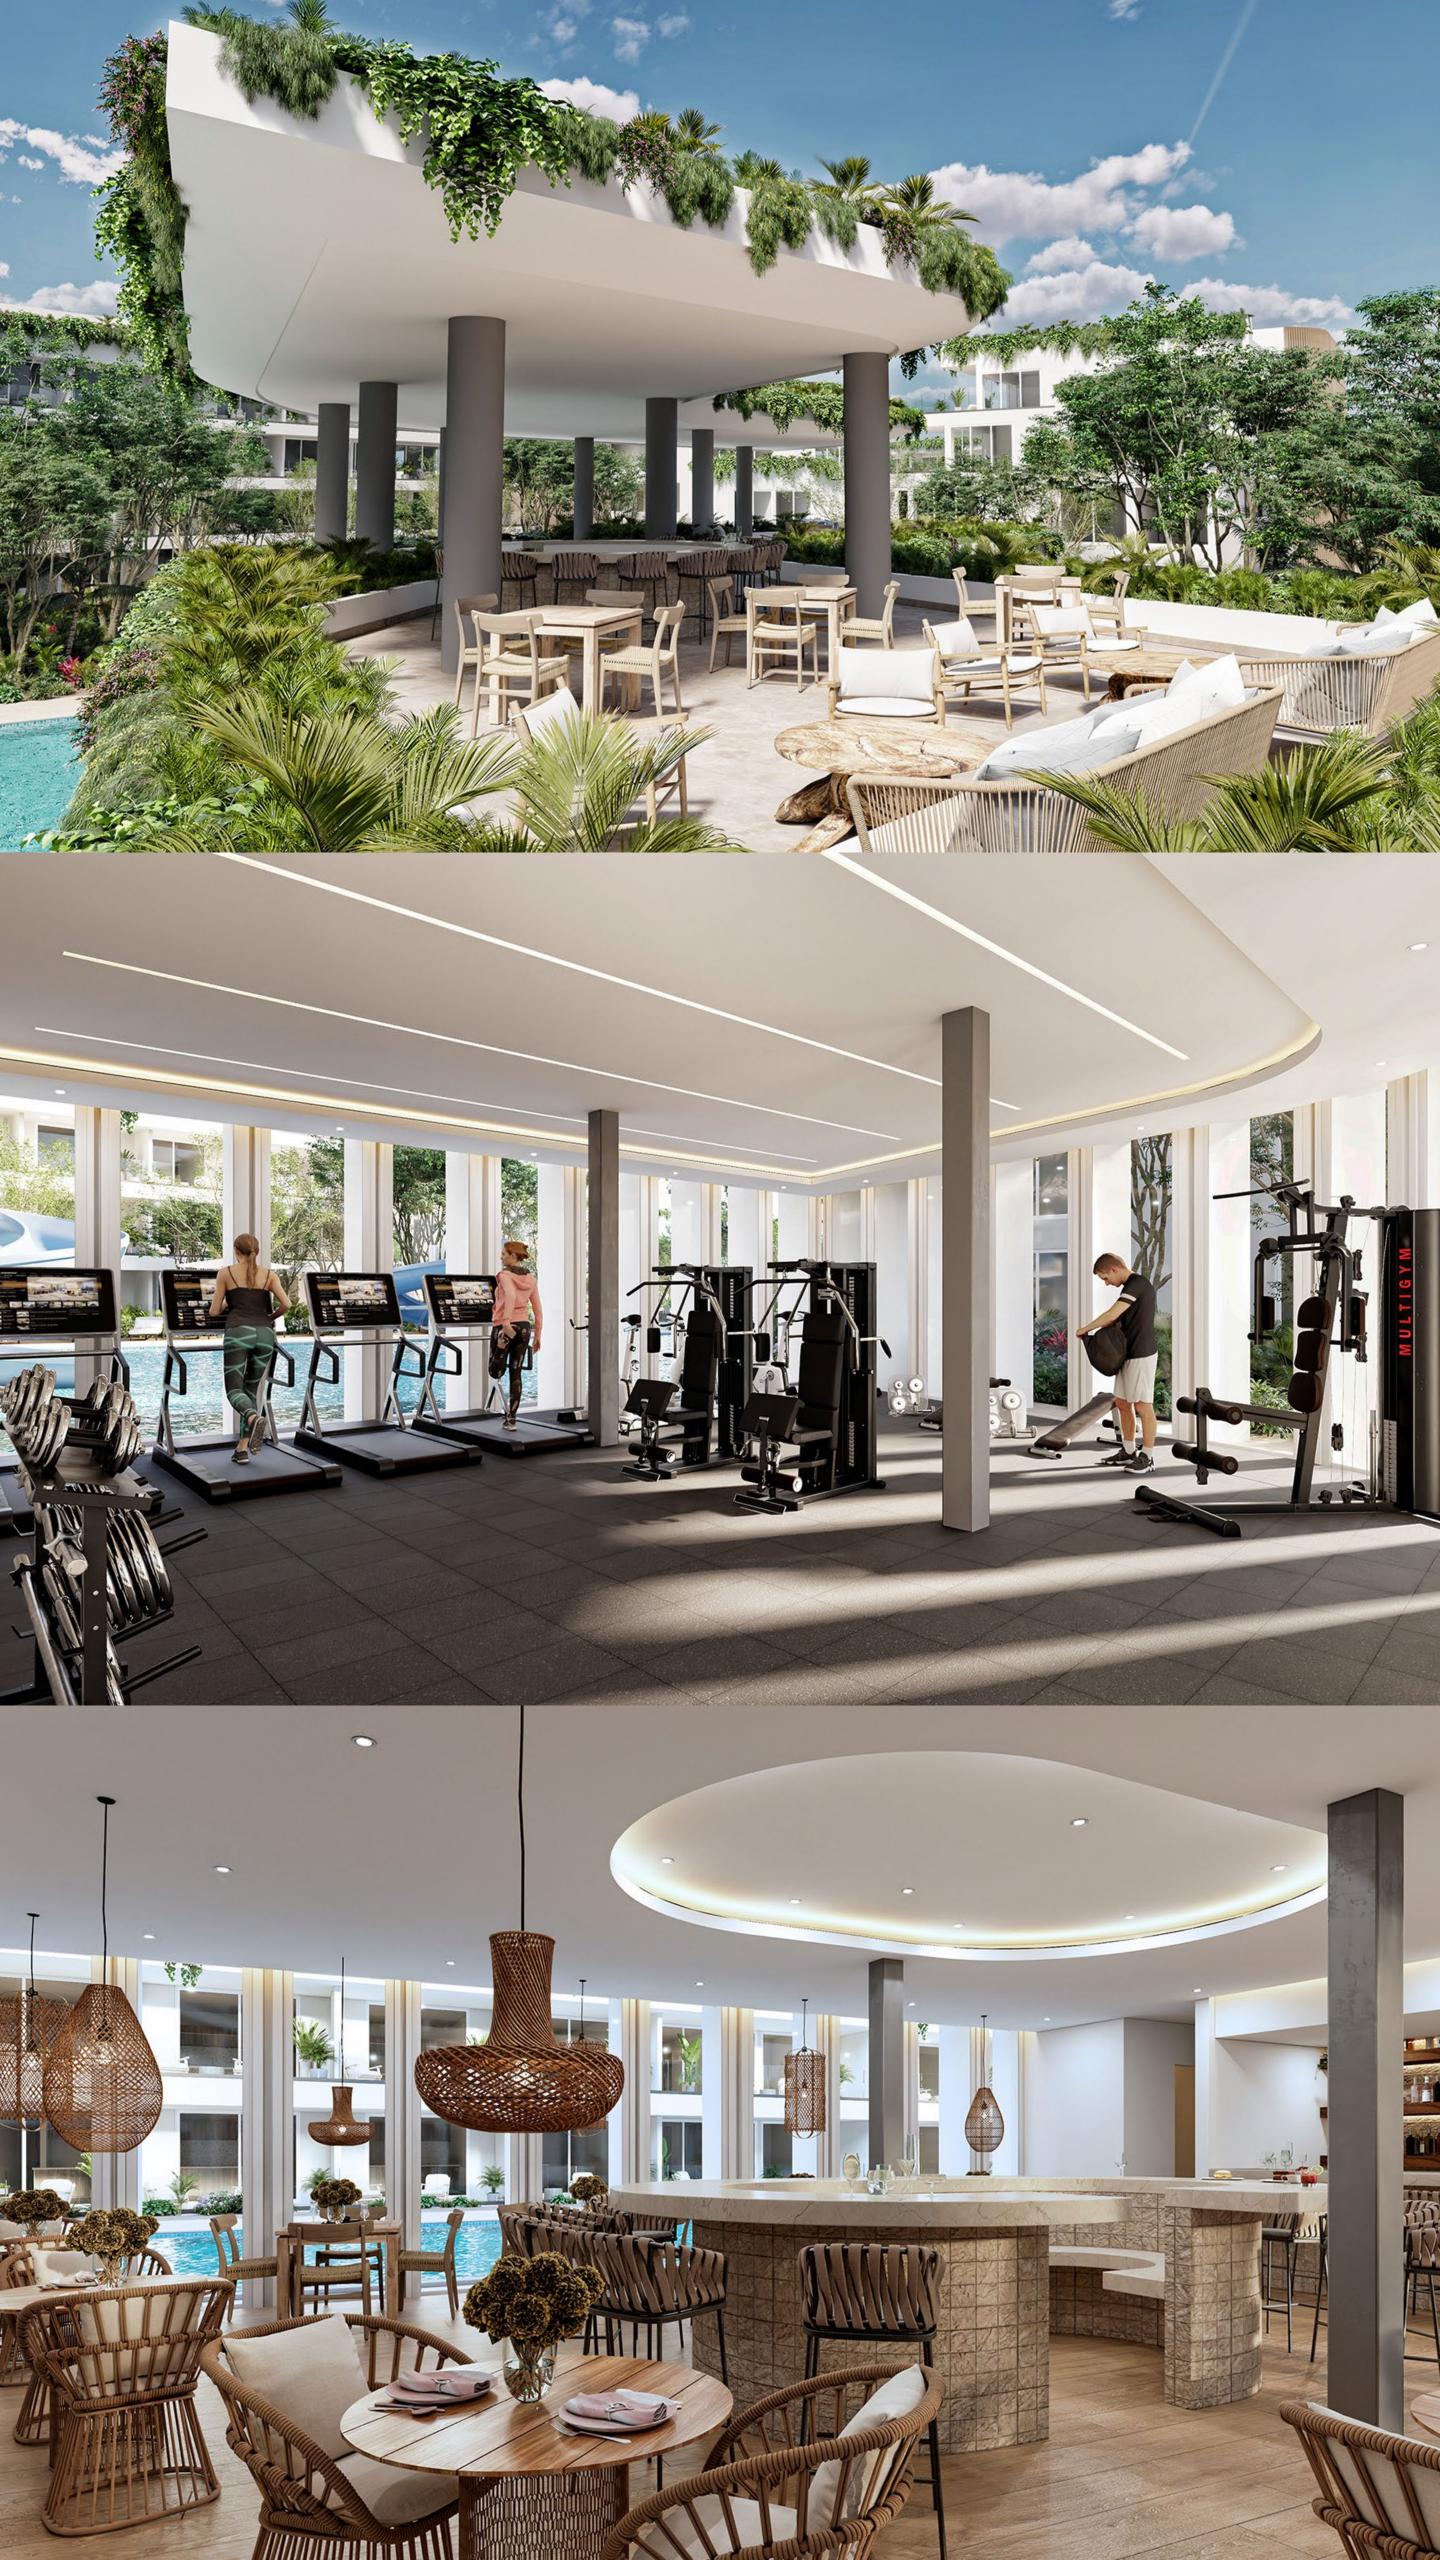

## Resort-style amenities

We create a new concept where experiences will enrich your stay, without leaving the development

3 Pool

Sunbathing

Children's playground

Relaxation zone

Gym

Terrace bar

Children's swimming pool

Yoga zone

Pet zone

Joggin track

Restaurant

Elevator

Parking lot

Reception

Security

CCTV 24/7

Solar cells (common areas)