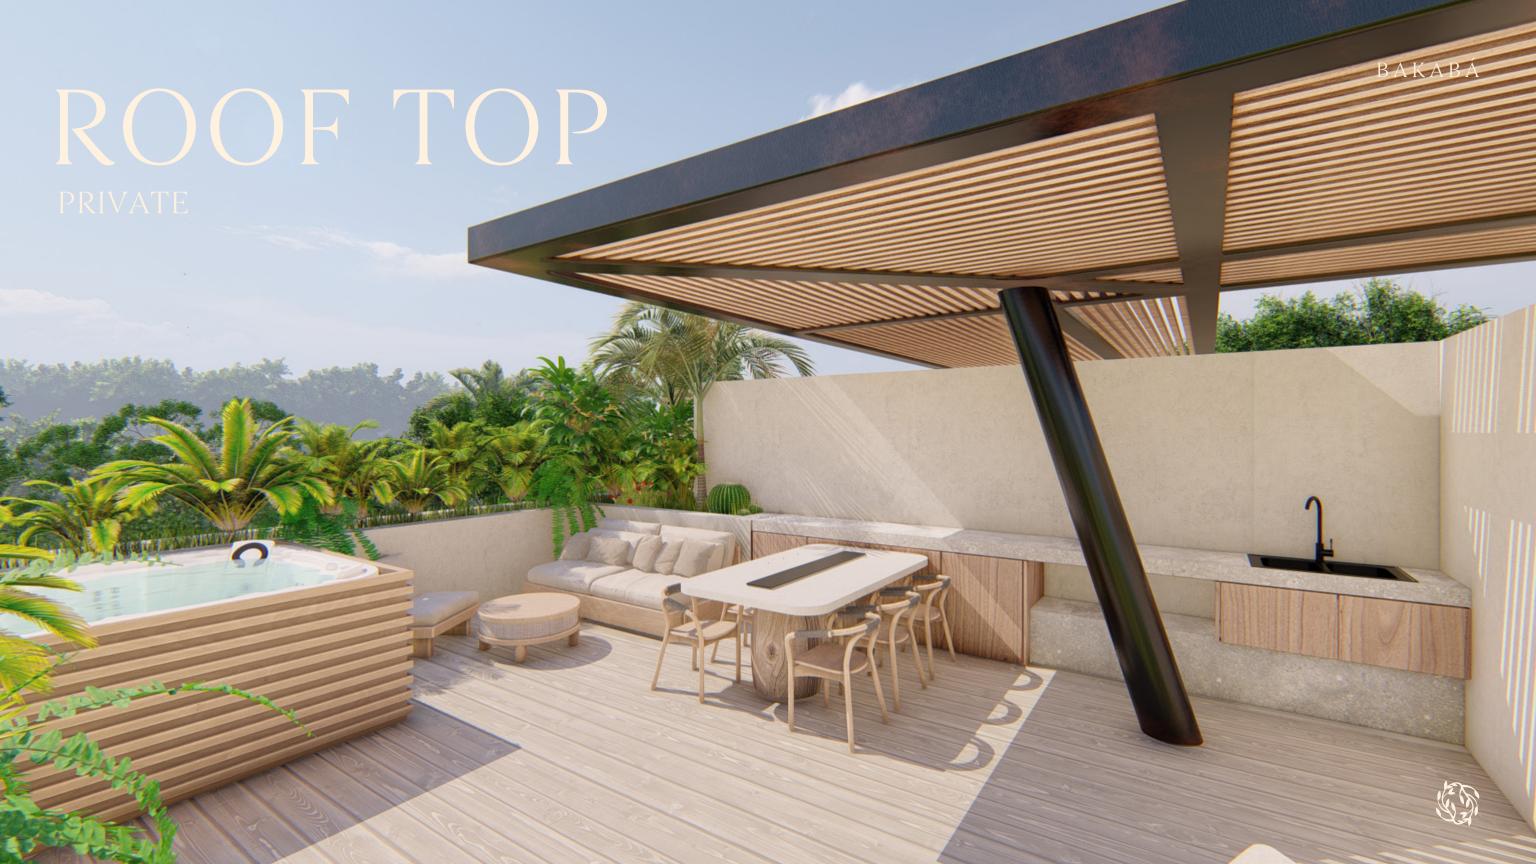

## ROOF TOP

FOR RESIDENTS

Two common sun decks in each building with pool, covered and uncovered sun decks, grill, and bathrooms.

A M E N I T I E S

B A K A B Á