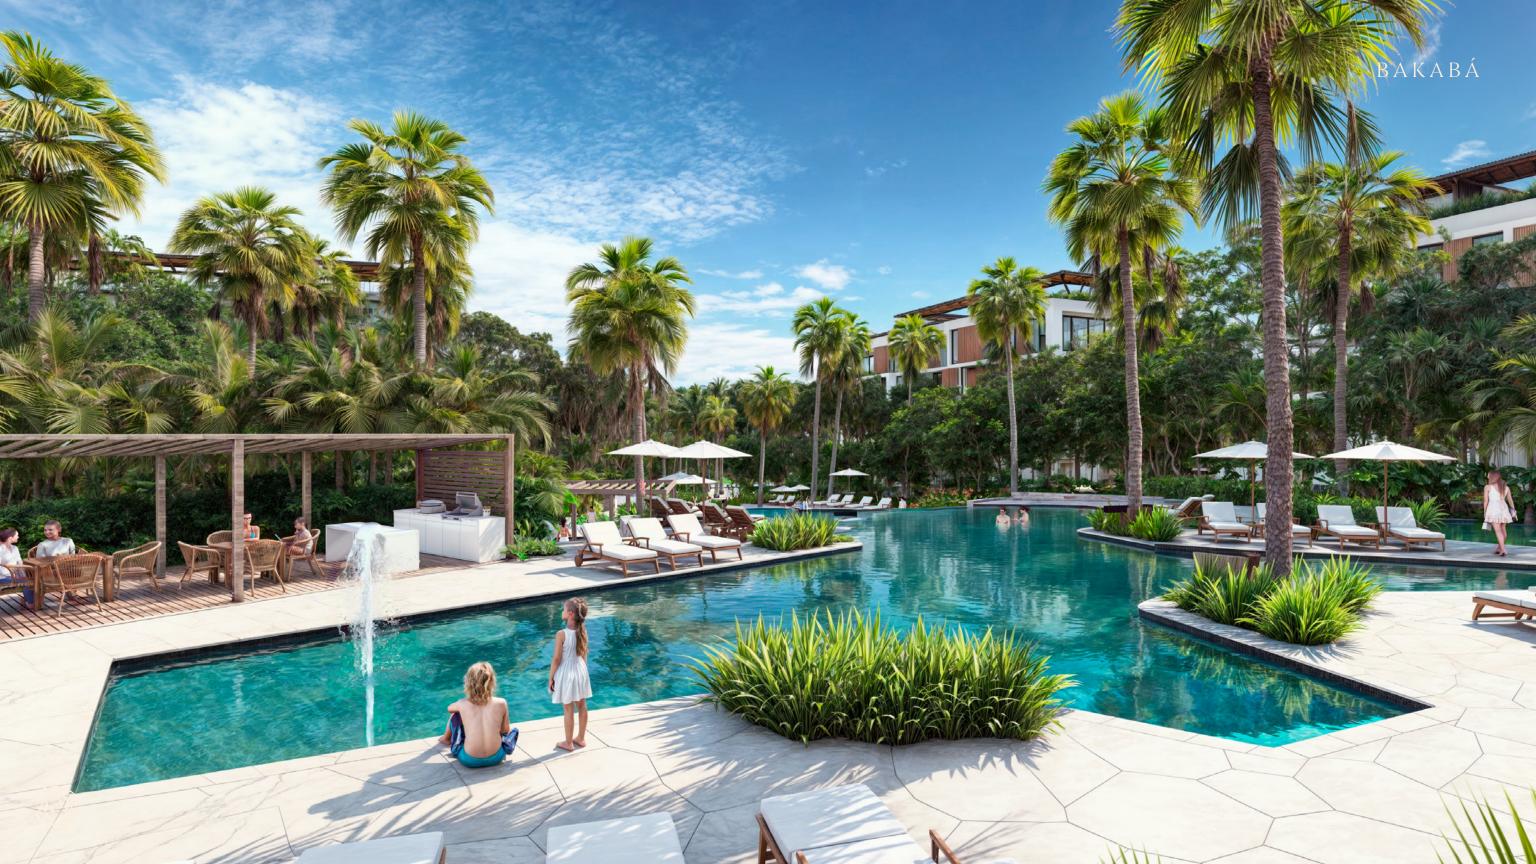

#### AMENITIES

- Entrance to the community pool
- Main pool area
- Children's pool area
- Walkway over the pool
- Hammock lounge over the water
- Open shaded structure
- Restrooms
- Service building
- Hammock garden
- Jacuzzi
- Water fountain
- Infinity-edge waterfall