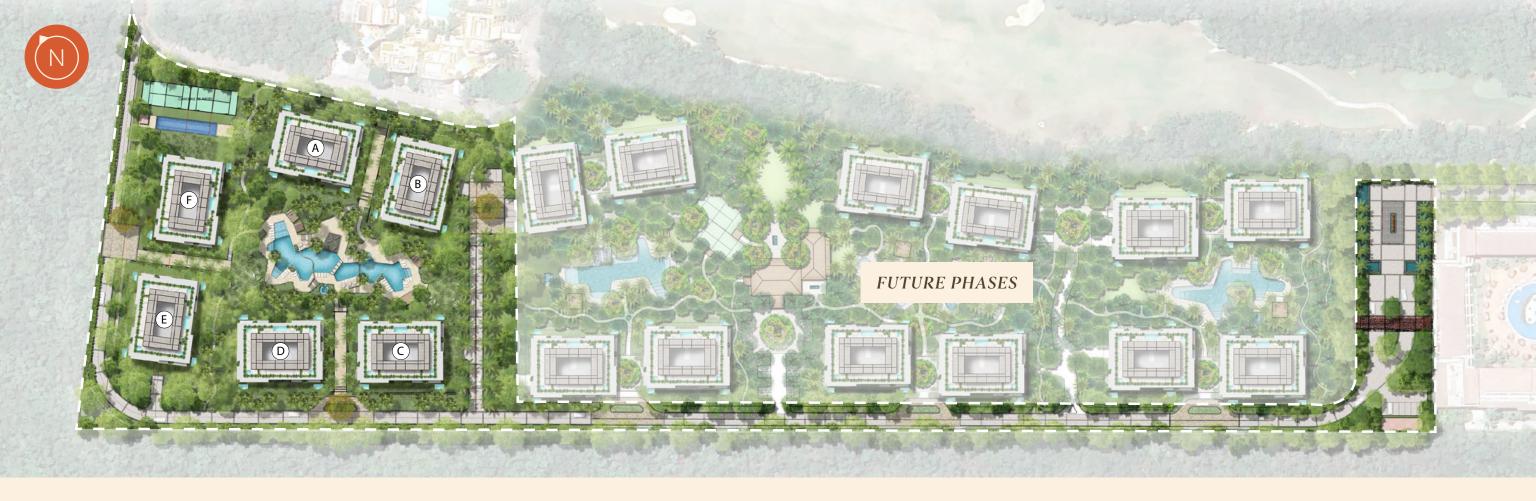

#### **FUTURE PHASES**

- Community Club House
- · Formal Event Lawn
- Community Pool
- Dog Park
- · Pickleball Court
- Padel Court