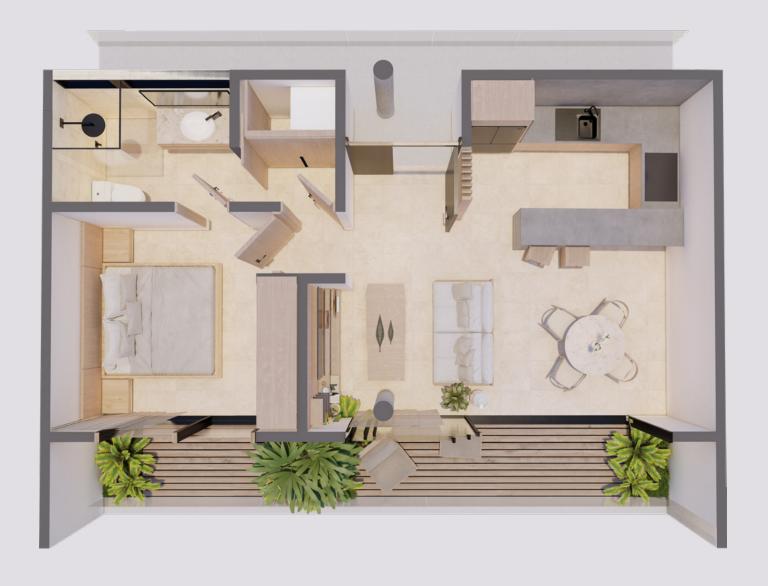

Residence
- Access to Parking
- Surface Parking

- · Vehicular Plaza / Roundabout
- Exercise Trails
- Controlled Service Access
- Pedestrian Trails
- Community Pool
- Amenity Building
- Hot Tub

- Padel Courts
- 25m Lap Pool
- Hammock Garden
- Pergola Over Water
- Hot Tub
- Open Shade Structure
- Kids Pool with Splash Pad

#### **FUTURE PHASES**

- Community Club House
- · Formal Event Lawn
- Community Pool
- Dog Park
- · Pickleball Court
- Padel Court

#### AMENITIES

- Entrance to the community pool
- Main pool area
- Children's pool area
- Walkway over the pool
- Hammock lounge over the water
- Open shaded structure
- Restrooms
- Service building
- Hammock garden
- Jacuzzi
- Water fountain
- Infinity-edge waterfall



BAKABÁ



#### 1 BEDROOM

65*m*<sup>2</sup> to 101.1*m*<sup>2</sup>





#### 2 BEDROOMS

122.5*m*<sup>2</sup> to 231.71*m*<sup>2</sup>



#### 

### 3 BEDROOMS

158*m*<sup>2</sup> to 266.3*m*<sup>2</sup>



## ROOF TOP

FOR RESIDENTS

Two common sun decks in each building with pool, covered and uncovered sun decks, grill, and bathrooms.















A M E N I T I E S

B A K A B Á



# CENTRO BAKABÁ

- · Located in the heart of Bakabá.
- Building with unique amenities for use by residents of the 4 private areas.
- Has its own parking for events, designated for non-resident guests.



#### AMENITIES



Security Booth



Pedestrian Walkways



Sports Area



Jogging / Bicycle Track



**Event Garden** 



Assigned Underground Parking



Elevators



Pools & Sun Decks



Children's Pool



Hammock Garden



Visitors Parking



Jacuzzis



Children's Area