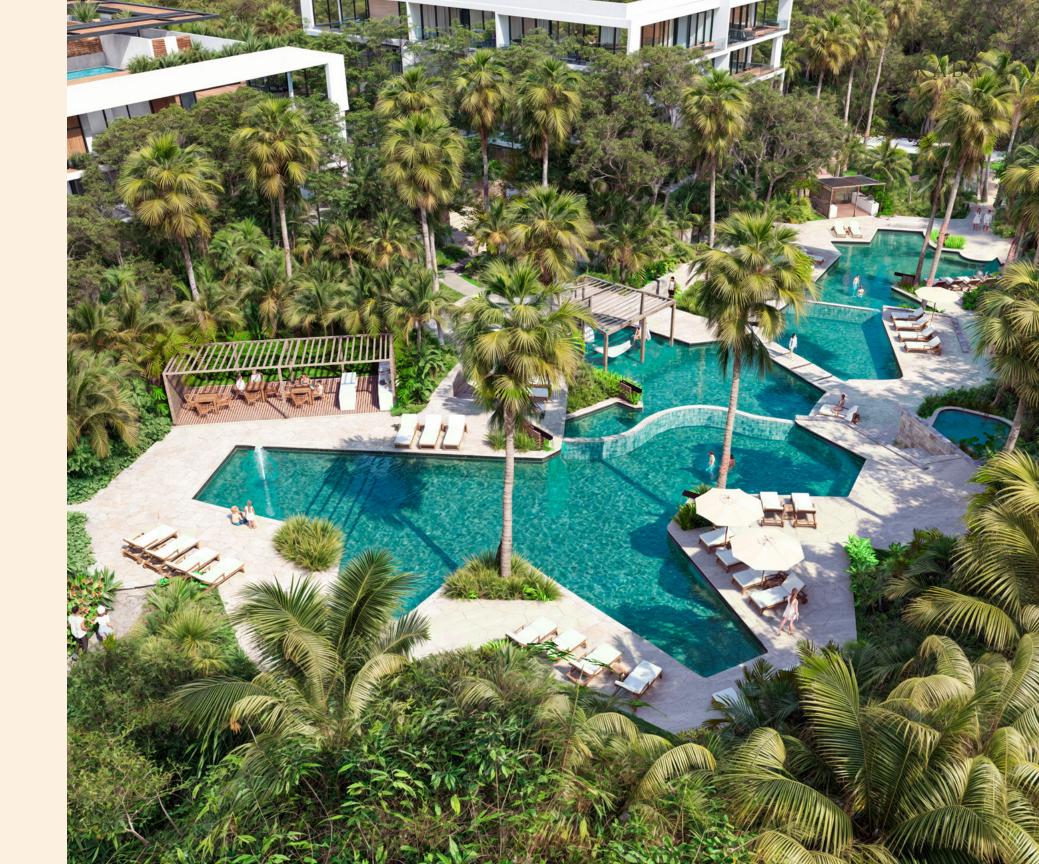

#### AMENITIES

- Entrance to the community pool
- Main pool area
- Children's pool area
- Walkway over the pool
- Hammock lounge over the water
- Open shaded structure
- Restrooms
- Service building
- Hammock garden
- Jacuzzi
- Water fountain
- Infinity-edge waterfall