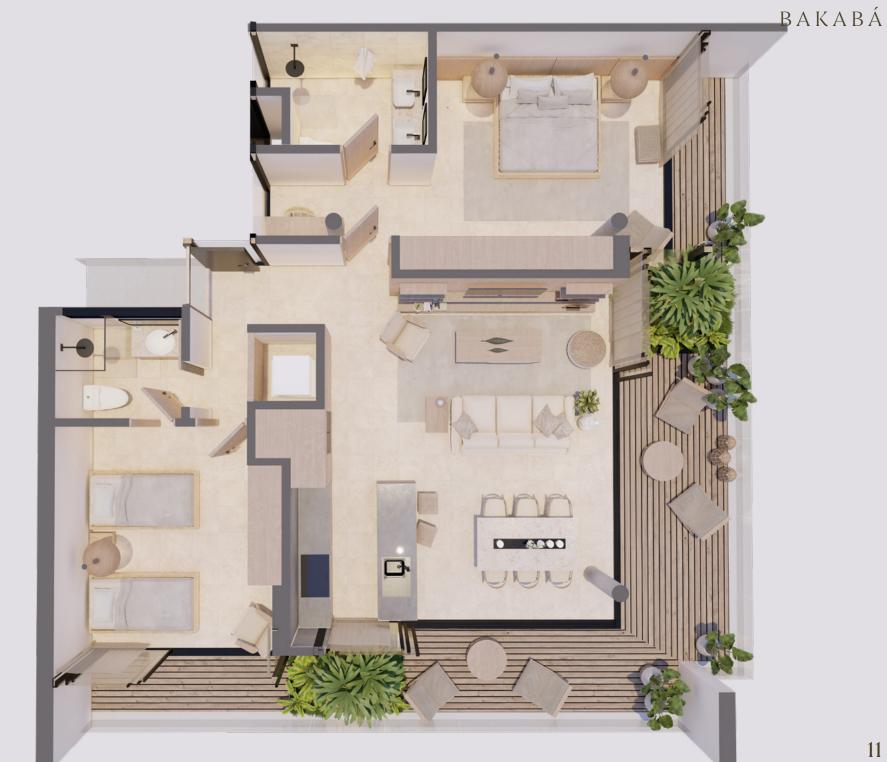

/ Roundabout
- Exercise Trails
- Controlled Service Access
- Pedestrian Trails
- Community Pool
- Amenity Building
- Hot Tub

- Padel Courts
- 25m Lap Pool
- Hammock Garden
- Pergola Over Water
- Hot Tub
- Open Shade Structure
- Kids Pool with Splash Pad

#### **FUTURE PHASES**

- Community Club House
- · Formal Event Lawn
- Community Pool
- Dog Park
- · Pickleball Court
- Padel Court

#### AMENITIES

- Entrance to the community pool
- Main pool area
- Children's pool area
- Walkway over the pool
- Hammock lounge over the water
- Open shaded structure
- Restrooms
- Service building
- Hammock garden
- Jacuzzi
- Water fountain
- Infinity-edge waterfall



BAKABÁ



#### 1 BEDROOM

65*m*<sup>2</sup> to 101.1*m*<sup>2</sup>





#### 2 BEDROOMS

122.5*m*<sup>2</sup> to 231.71*m*<sup>2</sup>



#### 

### 3 BEDROOMS

158*m*<sup>2</sup> to 266.3*m*<sup>2</sup>



## ROOF TOP

FOR RESIDENTS

Two common sun decks in each building with pool, covered and uncovered sun decks, grill, and bathrooms.















A M E N I T I E S

B A K A B Á



# CENTRO BAKABÁ

- · Located in the heart of Bakabá.
- Building with unique amenities for use by residents of the 4 private areas.
- Has its own parking for events, designated for non-resident guests.



#### AMENITIES



Security Booth



Pedestrian Walkways



Sports Area



Jogging / Bicycle Track



**Event Garden** 



Assigned Underground Parking



Elevators



Pools & Sun Decks



Children's Pool



Hammock Garden



Visitors Parking



Jacuzzis



Children's Area









# BAKABÁ VIDA EN ARMONÍA

SPONSORED BY JLL + DARKITECTOS