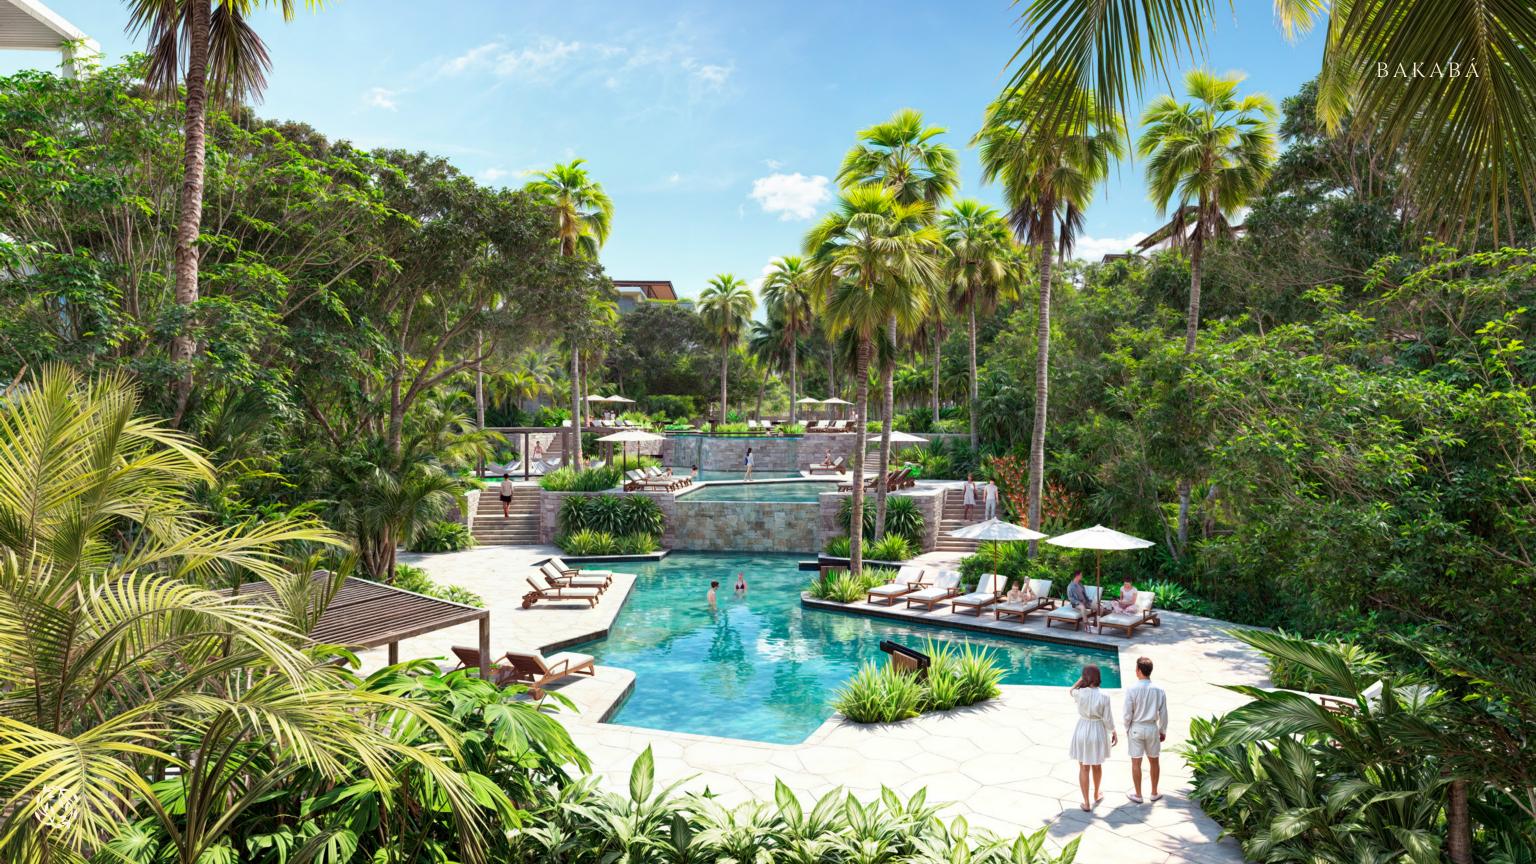

#### AMENITIES

- Entrance to the community pool
- Main pool area
- Children's pool area
- Walkway over the pool
- Hammock lounge over the water
- Open shaded structure
- Restrooms
- Service building
- Hammock garden
- Jacuzzi
- Water fountain
- Infinity-edge waterfall