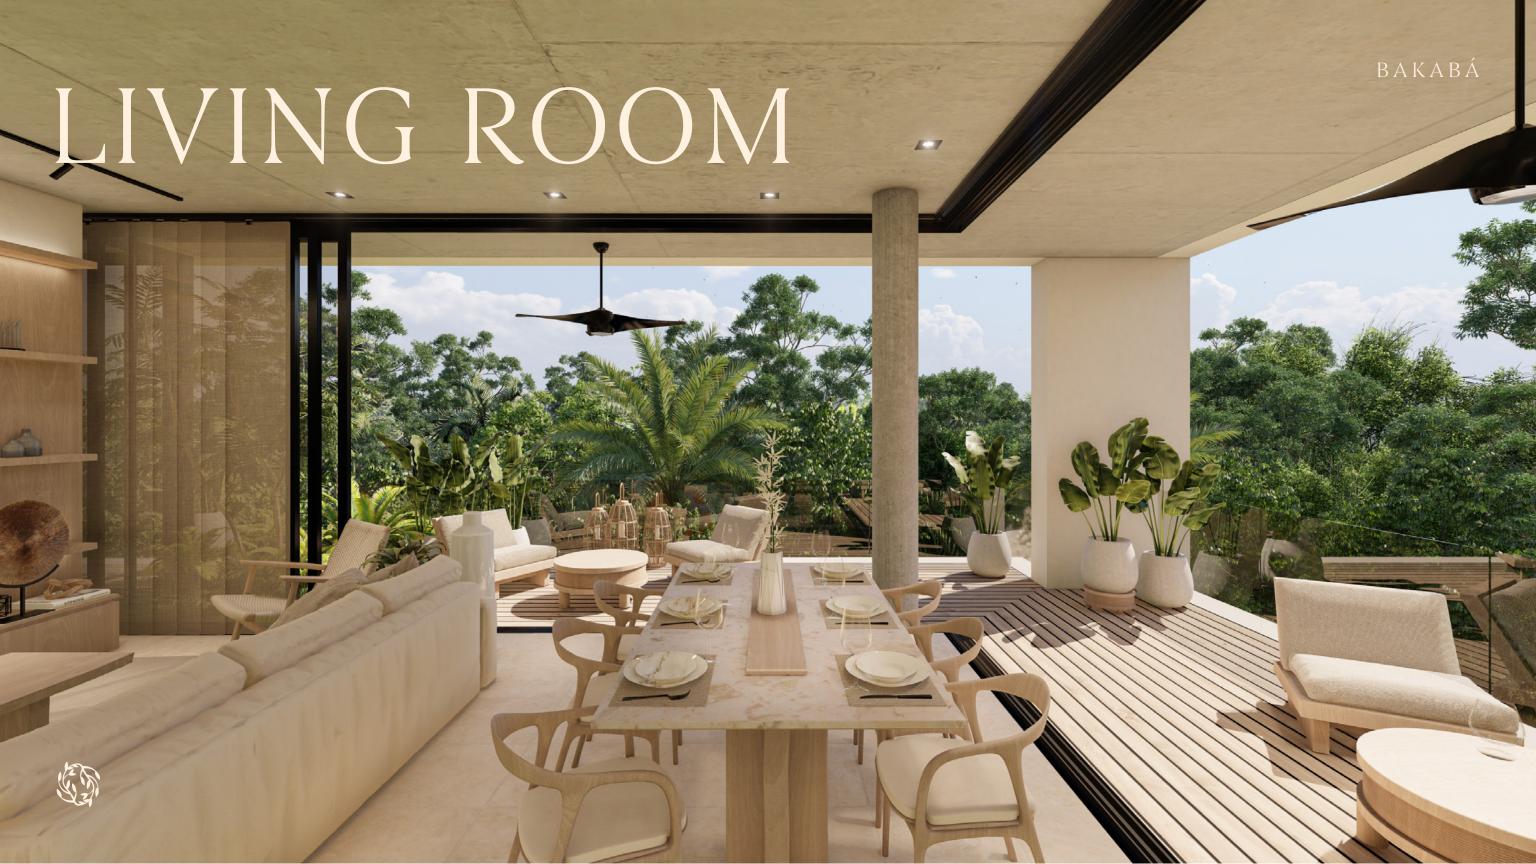

#### 1 BEDROOM

65*m*<sup>2</sup> to 101.1*m*<sup>2</sup>

#### 2 BEDROOMS

122.5*m*<sup>2</sup> to 231.71*m*<sup>2</sup>

### 3 BEDROOMS

158*m*<sup>2</sup> to 266.3*m*<sup>2</sup>