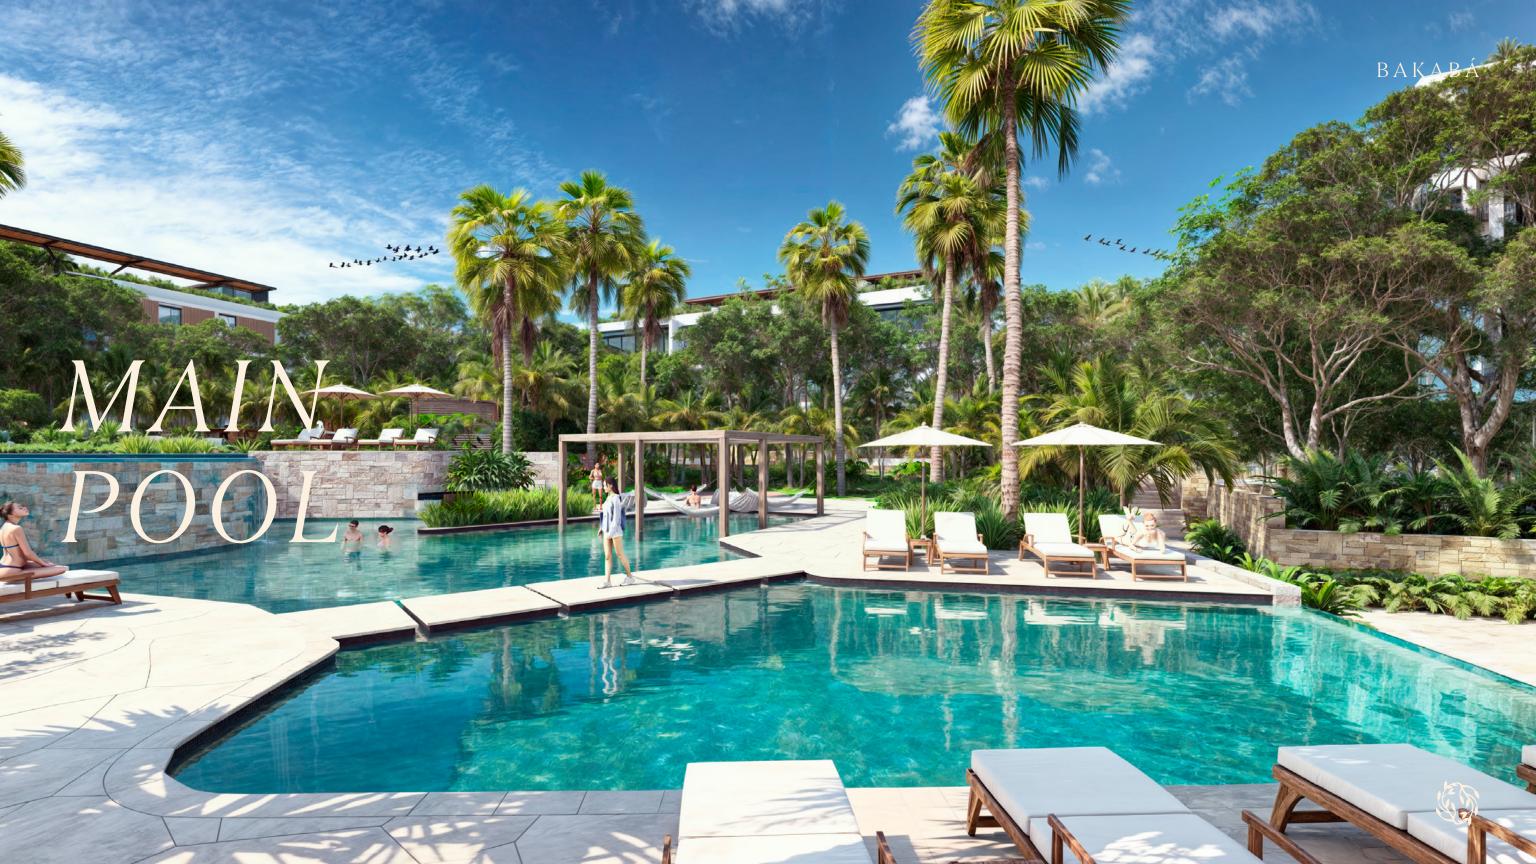

#### AMENITIES

- Entrance to the community pool
- Main pool area
- Children's pool area
- Walkway over the pool
- Hammock lounge over the water
- Open shaded structure
- Restrooms
- Service building
- Hammock garden
- Jacuzzi
- Water fountain
- Infinity-edge waterfall