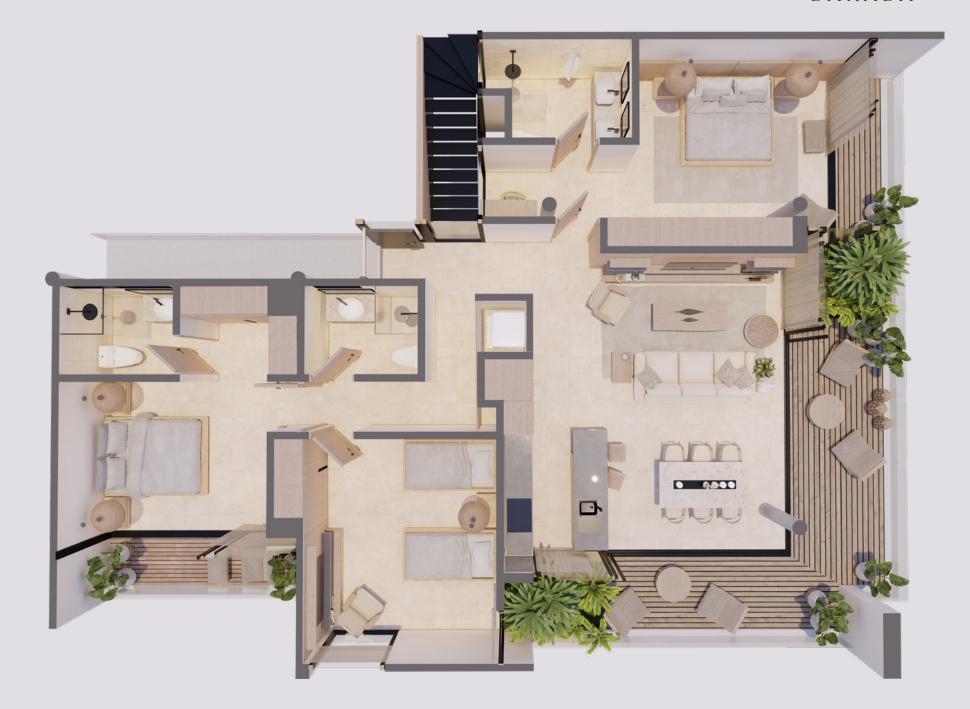

ian Trails
- Community Pool
- Amenity Building
- Hot Tub

- Padel Courts
- 25m Lap Pool
- Hammock Garden
- Pergola Over Water
- Hot Tub
- Open Shade Structure
- Kids Pool with Splash Pad

#### **FUTURE PHASES**

- Community Club House
- · Formal Event Lawn
- Community Pool
- Dog Park
- · Pickleball Court
- Padel Court

#### AMENITIES

- Entrance to the community pool
- Main pool area
- Children's pool area
- Walkway over the pool
- Hammock lounge over the water
- Open shaded structure
- Restrooms
- Service building
- Hammock garden
- Jacuzzi
- Water fountain
- Infinity-edge waterfall



BAKABÁ



#### 1 BEDROOM

65*m*<sup>2</sup> to 101.1*m*<sup>2</sup>





#### 2 BEDROOMS

122.5*m*<sup>2</sup> to 231.71*m*<sup>2</sup>



#### 

### 3 BEDROOMS

158*m*<sup>2</sup> to 266.3*m*<sup>2</sup>



## ROOF TOP

FOR RESIDENTS

Two common sun decks in each building with pool, covered and uncovered sun decks, grill, and bathrooms.















A M E N I T I E S

B A K A B Á



# CENTRO BAKABÁ

- · Located in the heart of Bakabá.
- Building with unique amenities for use by residents of the 4 private areas.
- Has its own parking for events, designated for non-resident guests.



#### AMENITIES



Security Booth



Pedestrian Walkways



Sports Area



Jogging / Bicycle Track



**Event Garden** 



Assigned Underground Parking



Elevators



Pools & Sun Decks



Children's Pool



Hammock Garden



Visitors Parking



Jacuzzis



Children's Area









# BAKABÁ VIDA EN ARMONÍA

SPONSORED BY JLL + DARKITECTOS