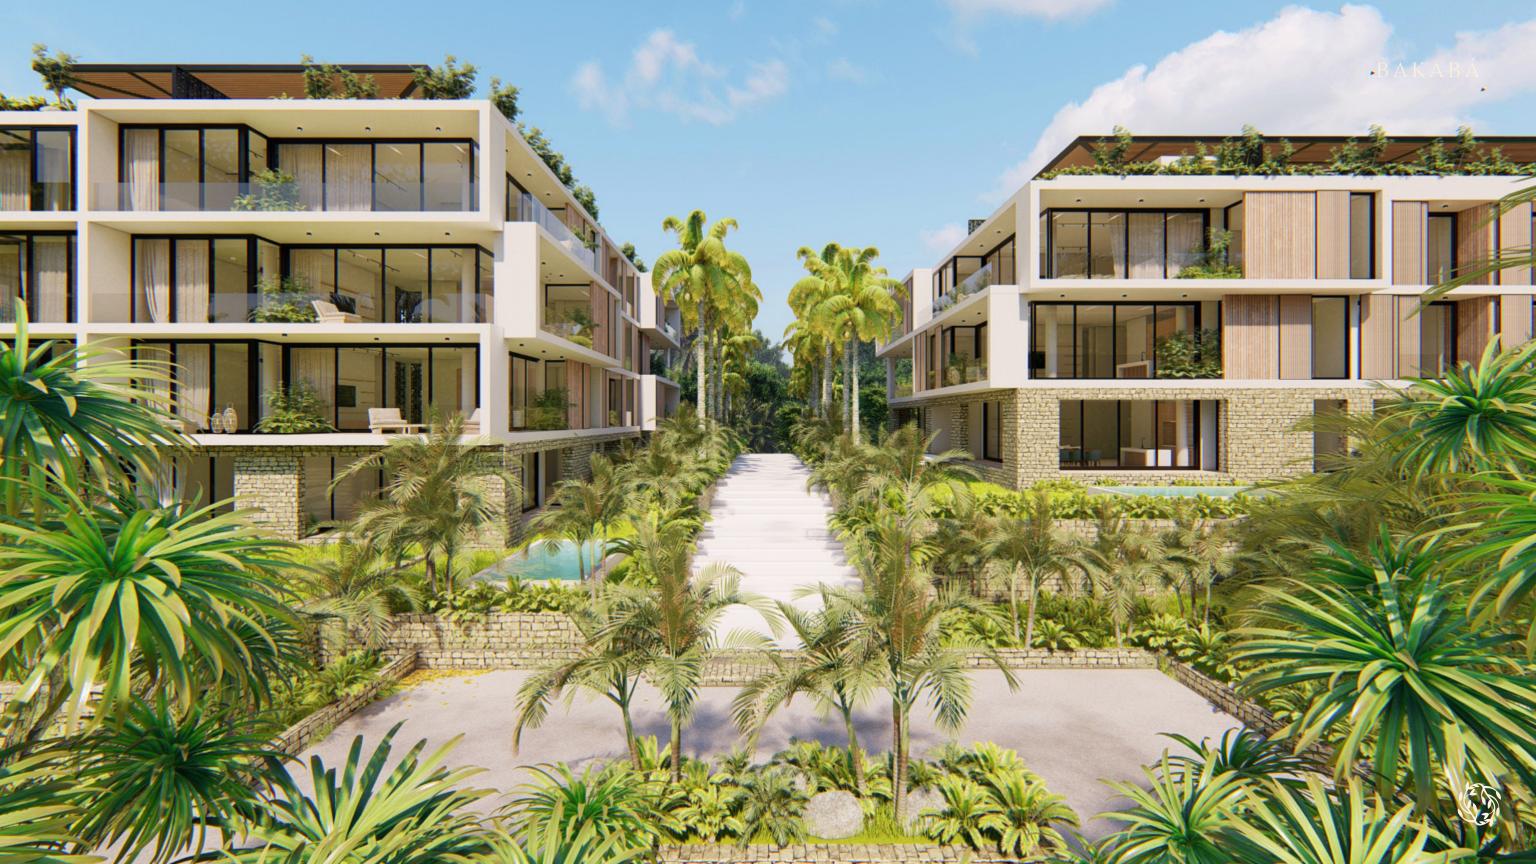

#### 1 BEDROOM

65*m*<sup>2</sup> to 101.1*m*<sup>2</sup>

#### 2 BEDROOMS

122.5*m*<sup>2</sup> to 231.71*m*<sup>2</sup>

### 3 BEDROOMS

158*m*<sup>2</sup> to 266.3*m*<sup>2</sup>