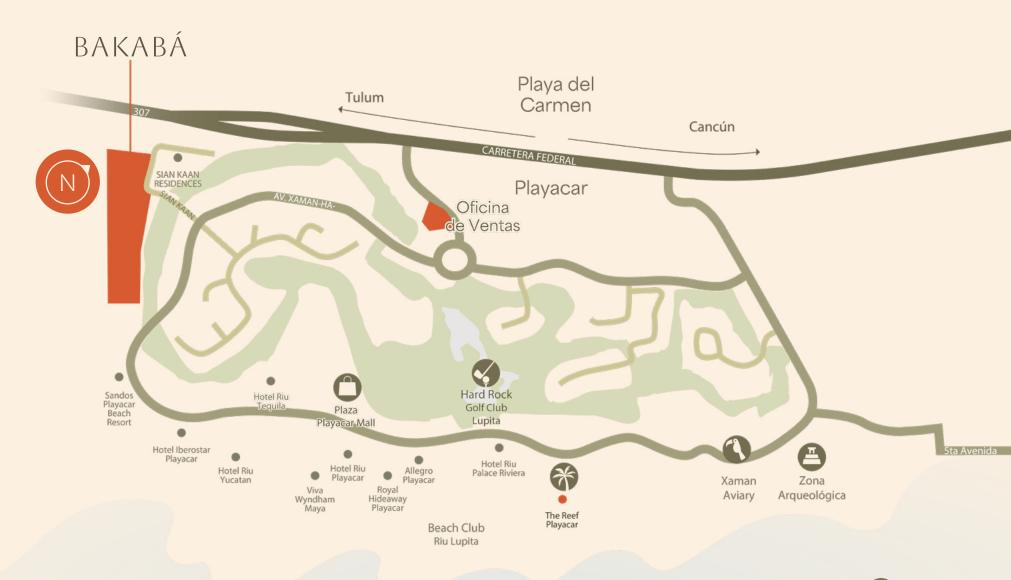

LOCATION

#### DISCOVER A HIDDEN TREASURE IN THE HEART OF PLAYACAR

BAKABÁ is located in Playacar, the most privileged area of Playa del Carmen, Riviera Maya.

Playacar is a residential and tourist resort, featuring exclusive amenities, direct access to the famous 5th Avenue, and the marvelous beaches of the Mexican Caribbean.