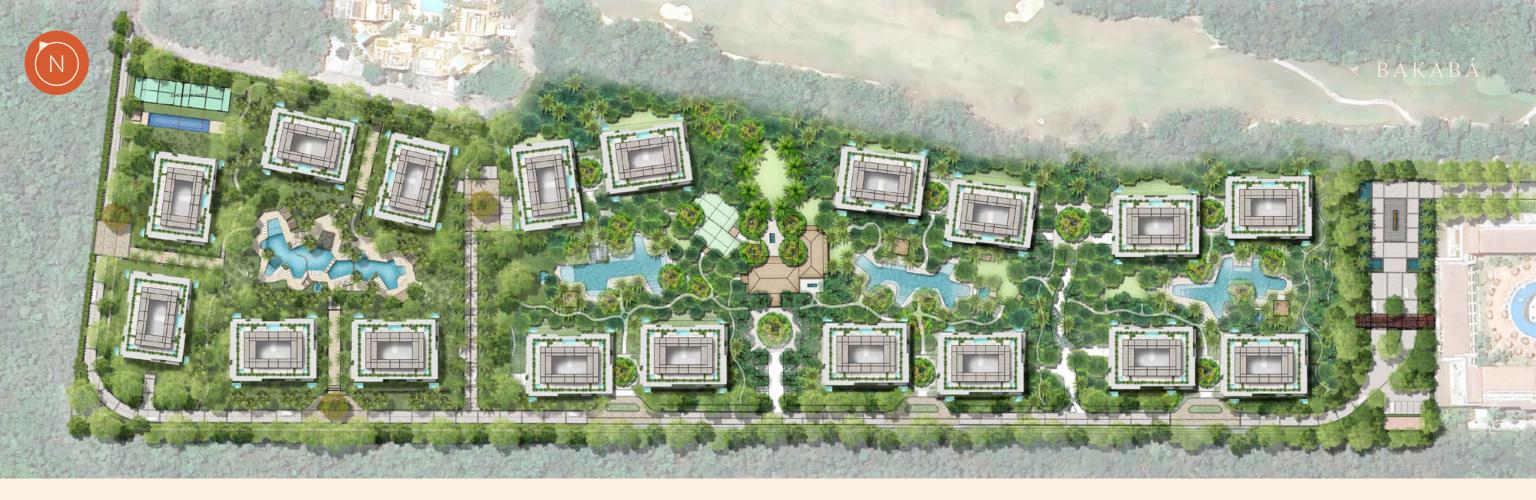

#### MASTER PLAN

69,700m<sup>2</sup>

4 NEIGHBORHOODS

#### NEIGHBORHOOD 1

19,700 m<sup>2</sup>

- · Vehicular Access Road
- · Arrival Feature Courtyard
- Guard House / Entry Gate
- · Administrative Offices / Sales Center
- · Primary Vehicular Road
- · Arrival Plaza to Residence
- Access to Parking
- Surface Parking

- · Vehicular Plaza / Roundabout
- Exercise Trails
- Controlled Service Access
- Pedestrian Trails
- Community Pool
- Amenity Building
- Hot Tub

- Padel Courts
- 25m Lap Pool
- Hammock Garden
- Pergola Over Water
- Hot Tub
- Open Shade Structure
- Kids Pool with Splash Pad