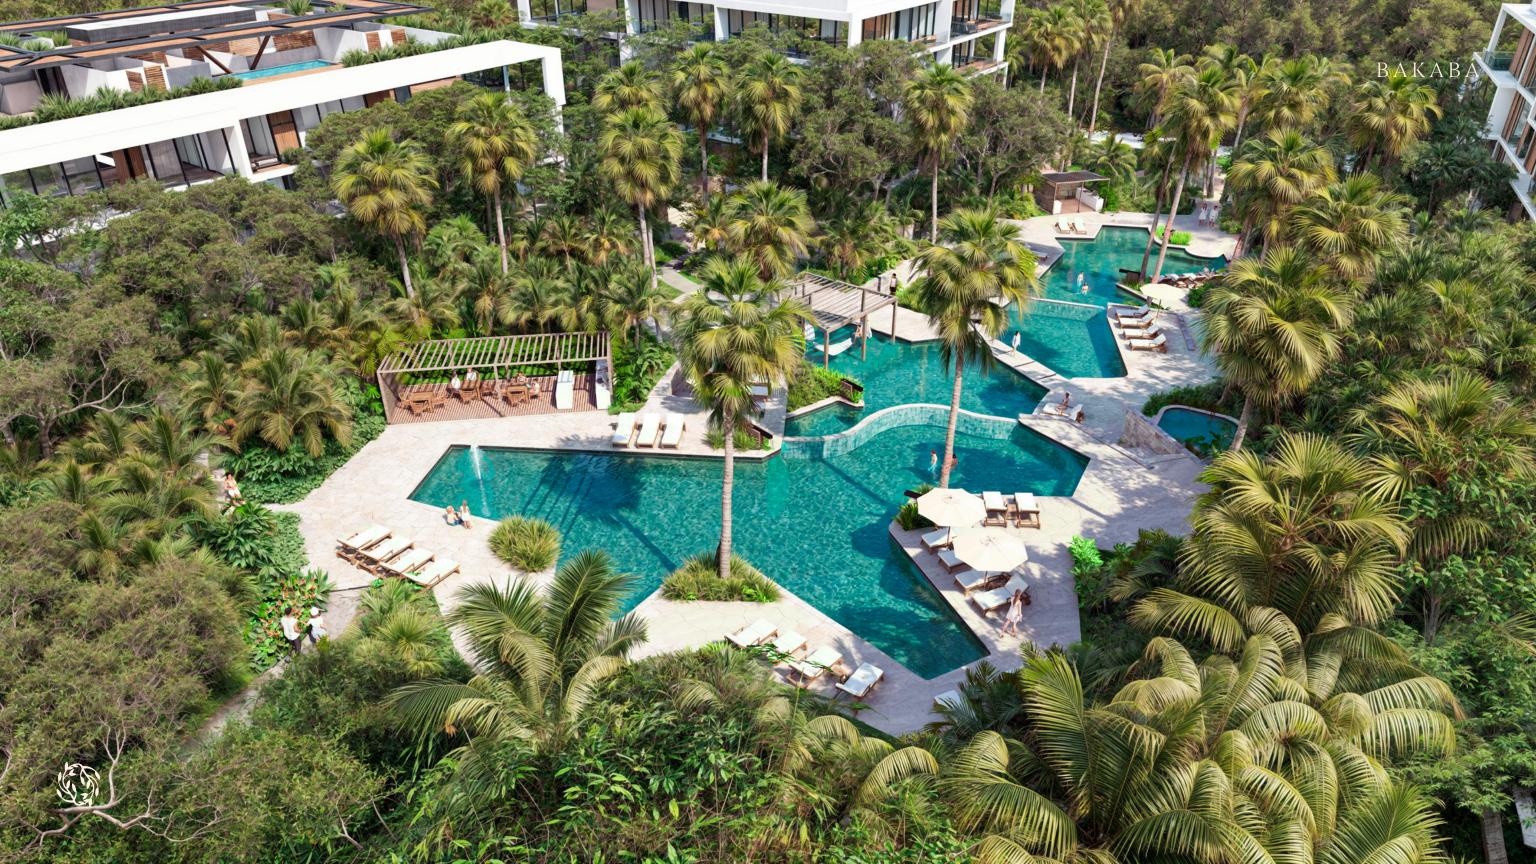

#### AMENITIES

- Entrance to the community pool
- Main pool area
- Children's pool area
- Walkway over the pool
- Hammock lounge over the water
- Open shaded structure
- Restrooms
- Service building
- Hammock garden
- Jacuzzi
- Water fountain
- Infinity-edge waterfall