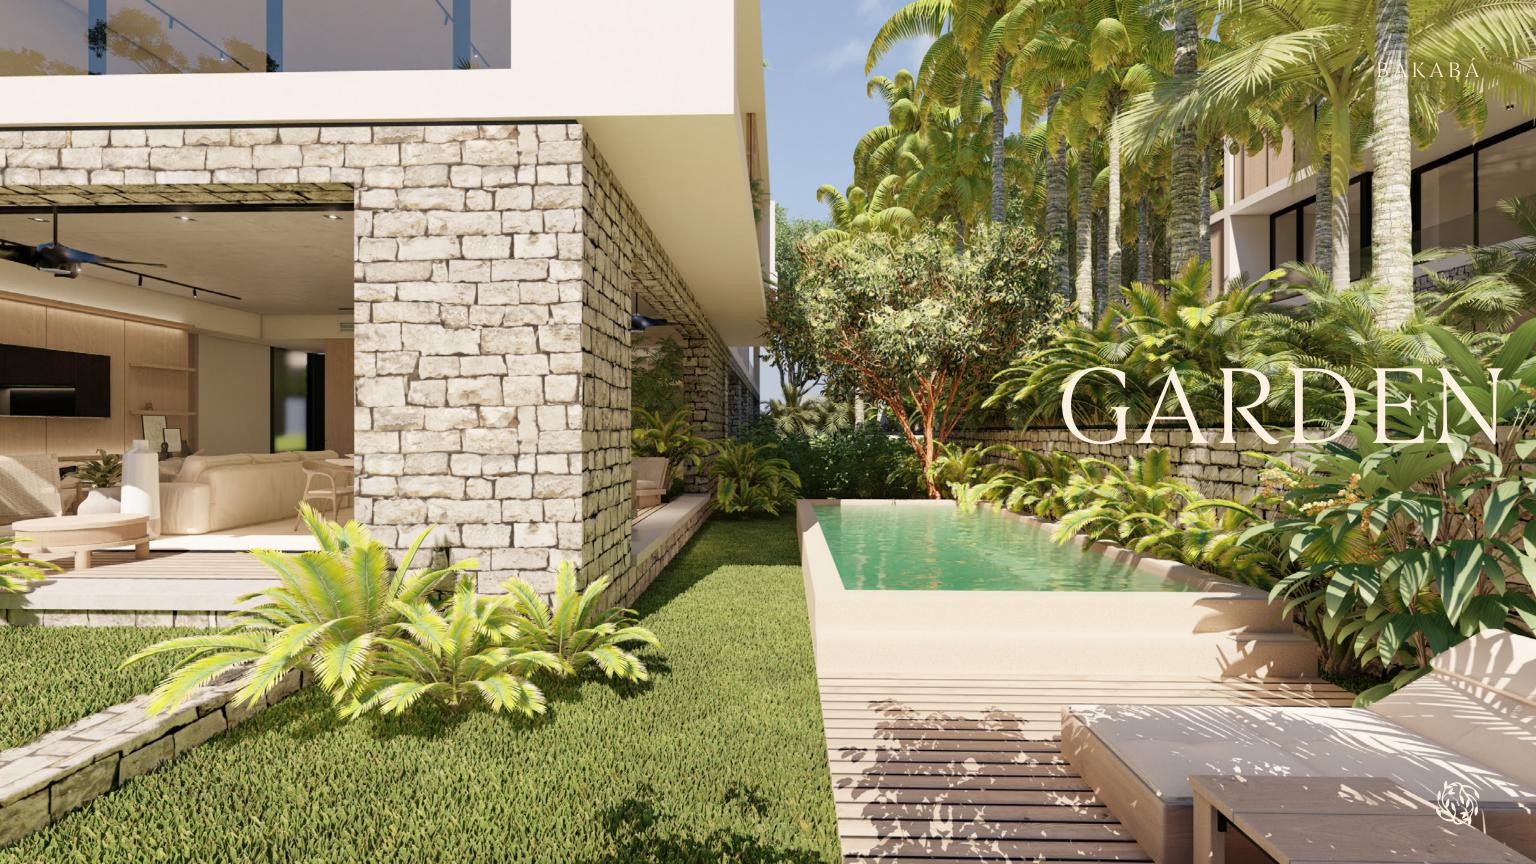

#### AMENITIES

- Entrance to the community pool
- Main pool area
- Children's pool area
- Walkway over the pool
- Hammock lounge over the water
- Open shaded structure
- Restrooms
- Service building
- Hammock garden
- Jacuzzi
- Water fountain
- Infinity-edge waterfall