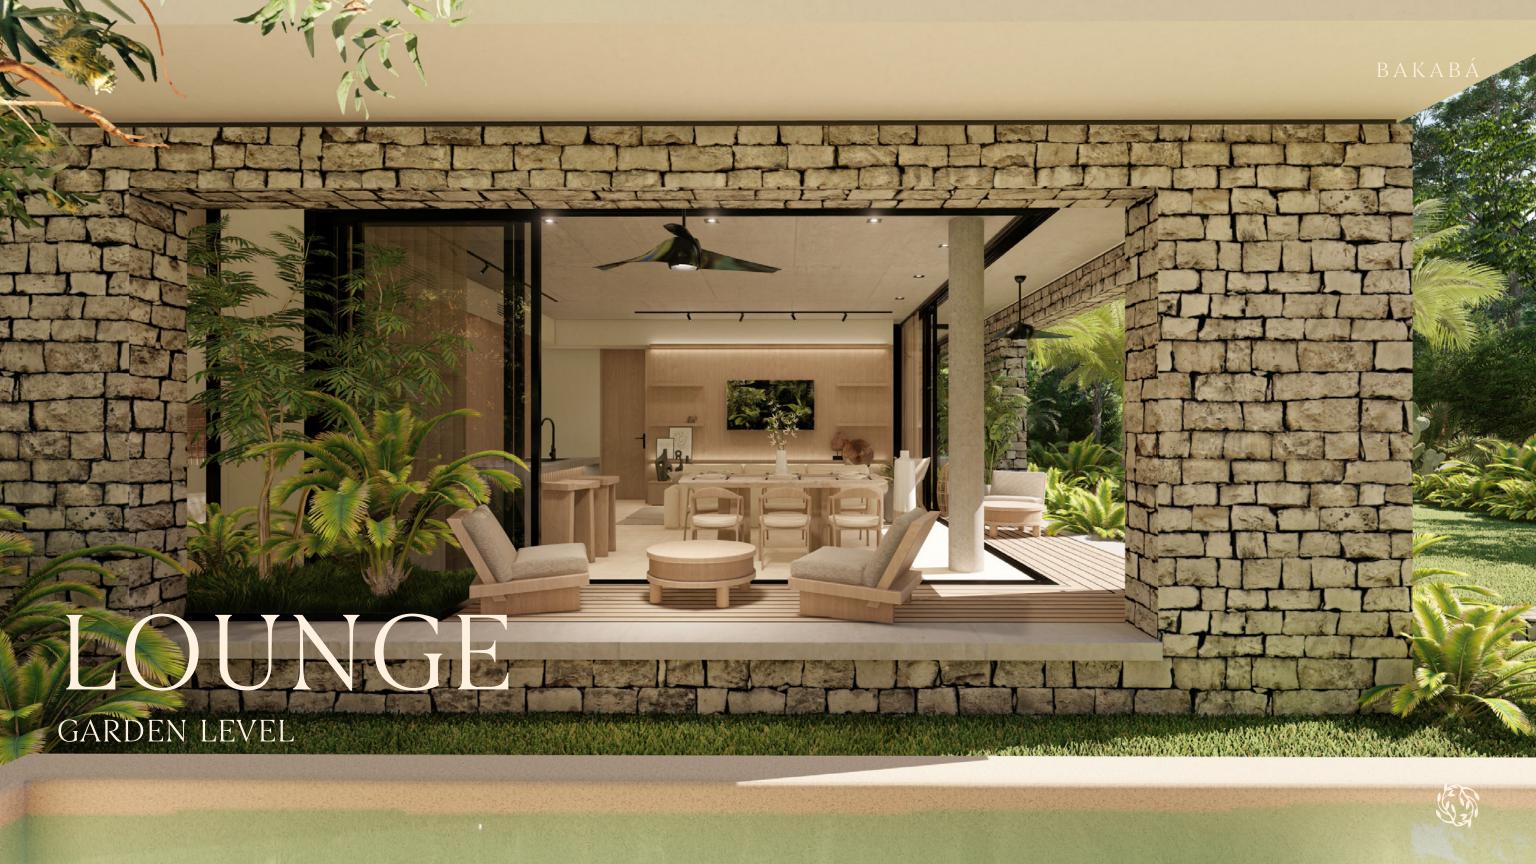

# CENTRO BAKABÁ

- · Located in the heart of Bakabá.
- Building with unique amenities for use by residents of the 4 private areas.
- Has its own parking for events, designated for non-resident guests.