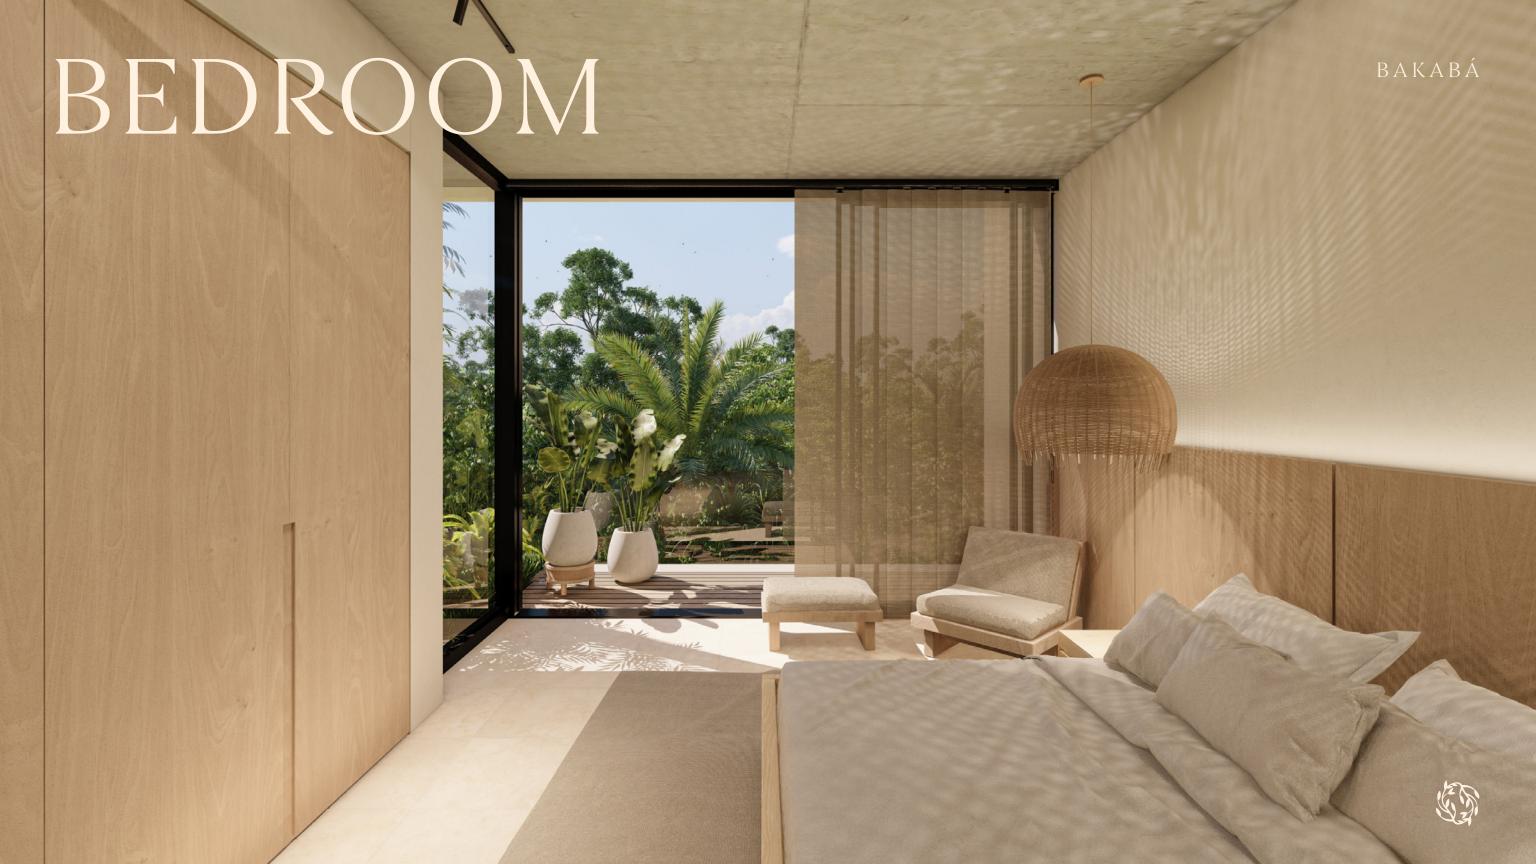

#### 1 BEDROOM

65*m*<sup>2</sup> to 101.1*m*<sup>2</sup>

#### 2 BEDROOMS

122.5*m*<sup>2</sup> to 231.71*m*<sup>2</sup>

### 3 BEDROOMS

158*m*<sup>2</sup> to 266.3*m*<sup>2</sup>