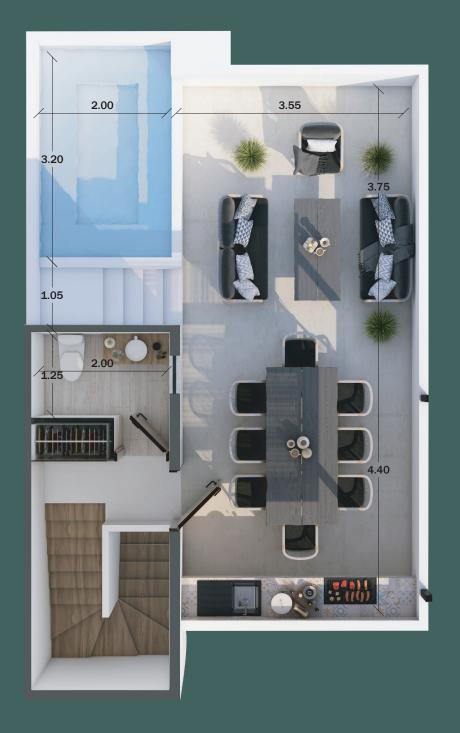

# CASA JUNGLE CHARACTERISTICS

- 3 bedrooms with space for closets.
- 3 1/2 bathrooms.
- Living room dining room.
- Equipped kitchen.
- Private pool in rooftop area.
- Rooftop equipped with bar, grill, sink & pergola roof.
- ( Laundry room.
- (a) Linen closet.
- (a) 2 parking spaces.
- $(\Box)$  Tinted glass.

# CASA JUNGLE 3 Bedrooms + Swimming Pool

| GENERAL INFO  | AREA                 |
|---------------|----------------------|
| FIRST FLOOR   | 59.11 m²             |
| SECOND FLOOR  | 54.45 m <sup>2</sup> |
| THIRD FLOOR   | 12.54 m <sup>2</sup> |
| PERGOLA       | 16.94 m²             |
| TERRACE       | 18.53 m <sup>2</sup> |
| SWIMMING POOL | 6.40 m <sup>2</sup>  |
| GARAGE        | 18.68 m²             |
| GARDEN        | 22.37 m <sup>2</sup> |

GROUND FLOOR

1st FLOOR

2nd FLOOR