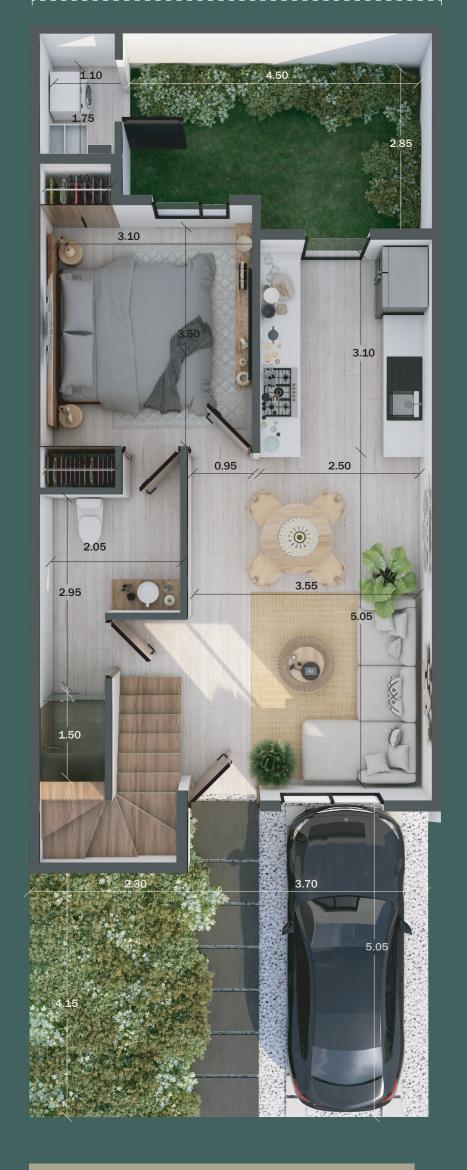

# CASA JUNGLE CHARACTERISTICS

- 3 bedrooms with space for closets.
- 3 1/2 bathrooms.
- Living room dining room.
- Equipped kitchen.
- Private pool in rooftop area.
- Rooftop equipped with bar, grill, sink & pergola roof.
- ( Laundry room.
- (a) Linen closet.
- (a) 2 parking spaces.
- $(\Box)$  Tinted glass.

# CASA JUNGLE 3 Bedrooms + Swimming Pool

| GENERAL INFO  | AREA                 |
|---------------|----------------------|
| FIRST FLOOR   | 59.11 m²             |
| SECOND FLOOR  | 54.45 m <sup>2</sup> |
| THIRD FLOOR   | 12.54 m <sup>2</sup> |
| PERGOLA       | 16.94 m²             |
| TERRACE       | 18.53 m <sup>2</sup> |
| SWIMMING POOL | 6.40 m <sup>2</sup>  |
| GARAGE        | 18.68 m²             |
| GARDEN        | 22.37 m <sup>2</sup> |

GROUND FLOOR

1st FLOOR

2nd FLOOR