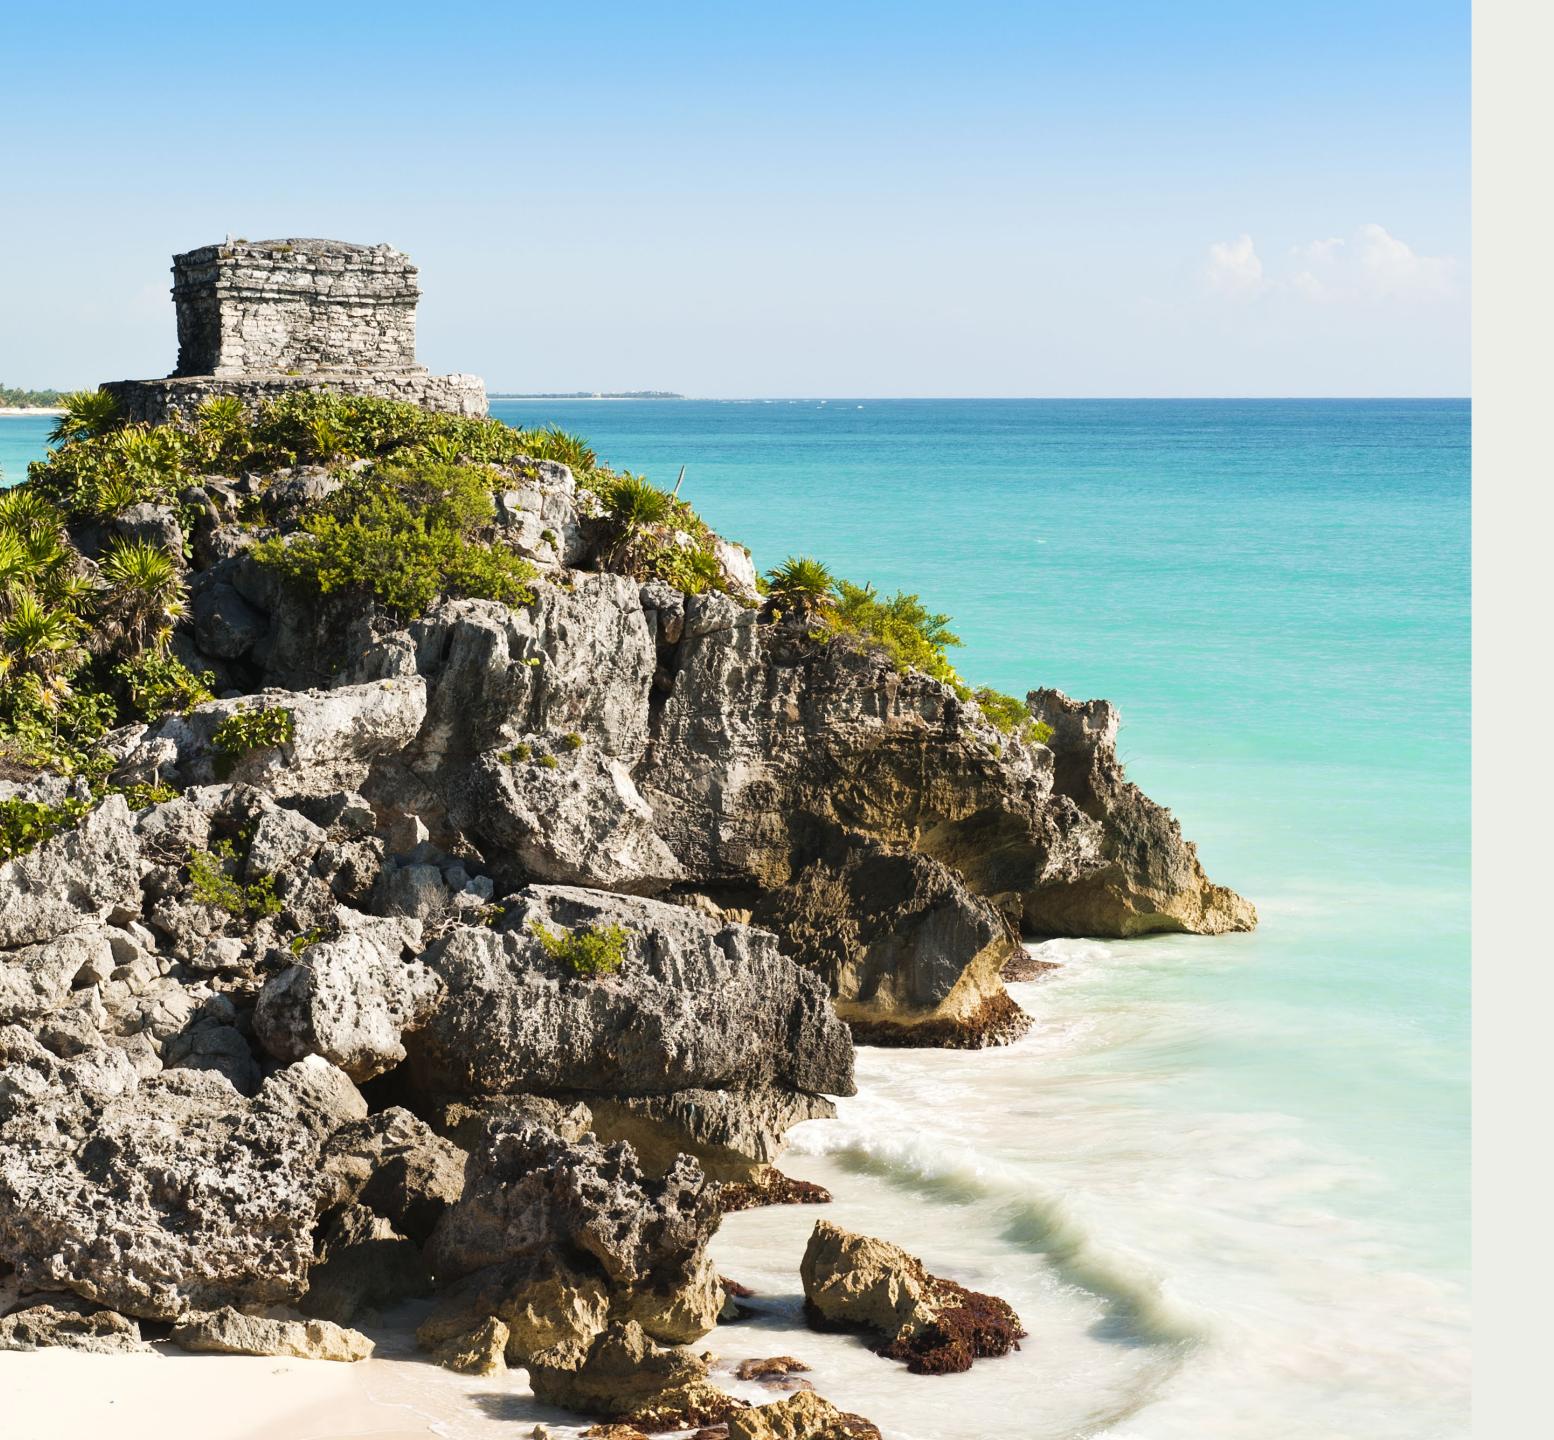

#### MAGICAL TOWN SURROUNDED BY ENCHANTMENT

Its Mayan ruins were declared a World Heritage Site by UNESCO, located on a cliff facing the Caribbean Sea; with warm starry nights and clear turquoise waters, it is the only archaeological site that sits on the edge of the sea. It is the most photogenic site in the region and perhaps the entire country.

Below the cliff is Playa Paraíso "Paradise Beach", considered one of the best beaches in the Riviera Maya, from which excursions to the famous Barrera de Coral Mesoamericana "Mesoamerican Barrier Reef" are organized.