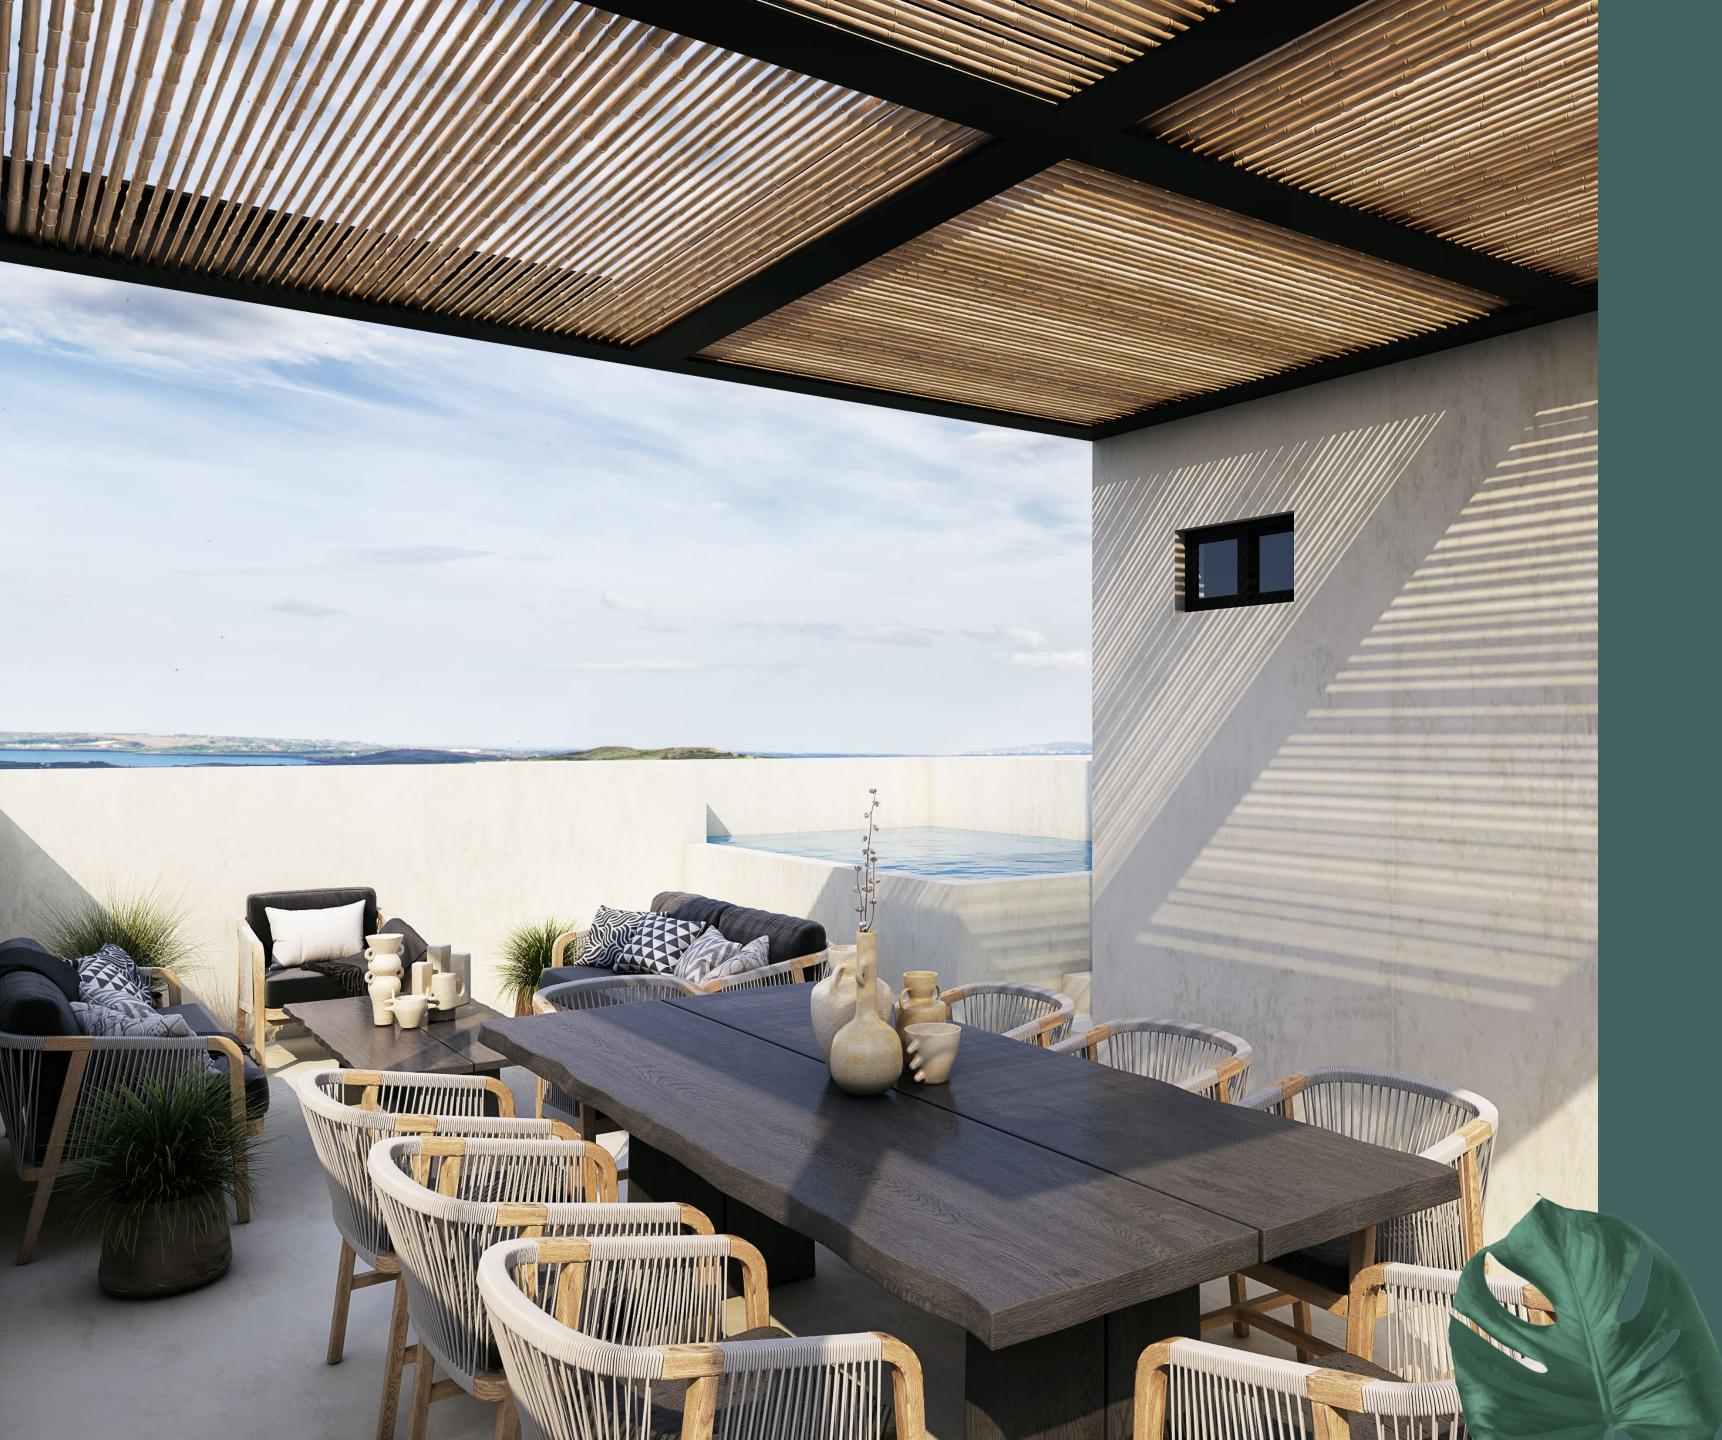

# CASA JUNGLE CHARACTERISTICS

- 3 bedrooms with space for closets.
- 3 1/2 bathrooms.
- Living room dining room.
- Equipped kitchen.
- Private pool in rooftop area.
- Rooftop equipped with bar, grill, sink & pergola roof.
- ( Laundry room.
- (a) Linen closet.
- (a) 2 parking spaces.
- $(\Box)$  Tinted glass.

# CASA JUNGLE 3 Bedrooms + Swimming Pool

| GENERAL INFO  | AREA                 |
|---------------|----------------------|
| FIRST FLOOR   | 59.11 m²             |
| SECOND FLOOR  | 54.45 m <sup>2</sup> |
| THIRD FLOOR   | 12.54 m <sup>2</sup> |
| PERGOLA       | 16.94 m²             |
| TERRACE       | 18.53 m <sup>2</sup> |
| SWIMMING POOL | 6.40 m <sup>2</sup>  |
| GARAGE        | 18.68 m²             |
| GARDEN        | 22.37 m <sup>2</sup> |