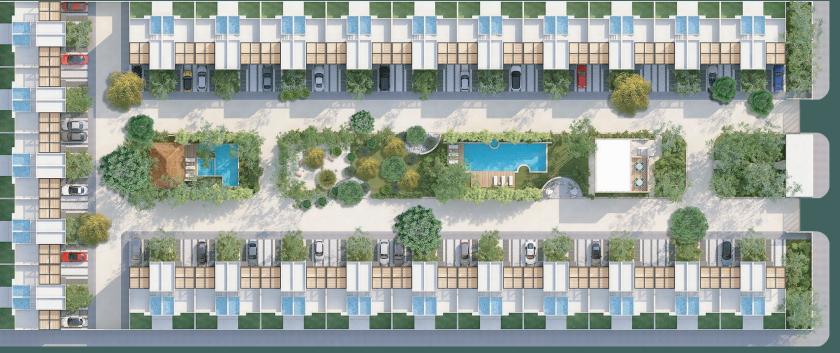

### AMENITIES

Multipurpose room

Gym

Cowork

Children's play area

Family pool

Adult pool

Pet area

### RESIDENTIAL AREA

- · Security booth with 2 entry and 2 exit lanes.
- · Video equipment with 24/7 security cameras and monitors.
- · Multiple green areas.
- · Trash container area.