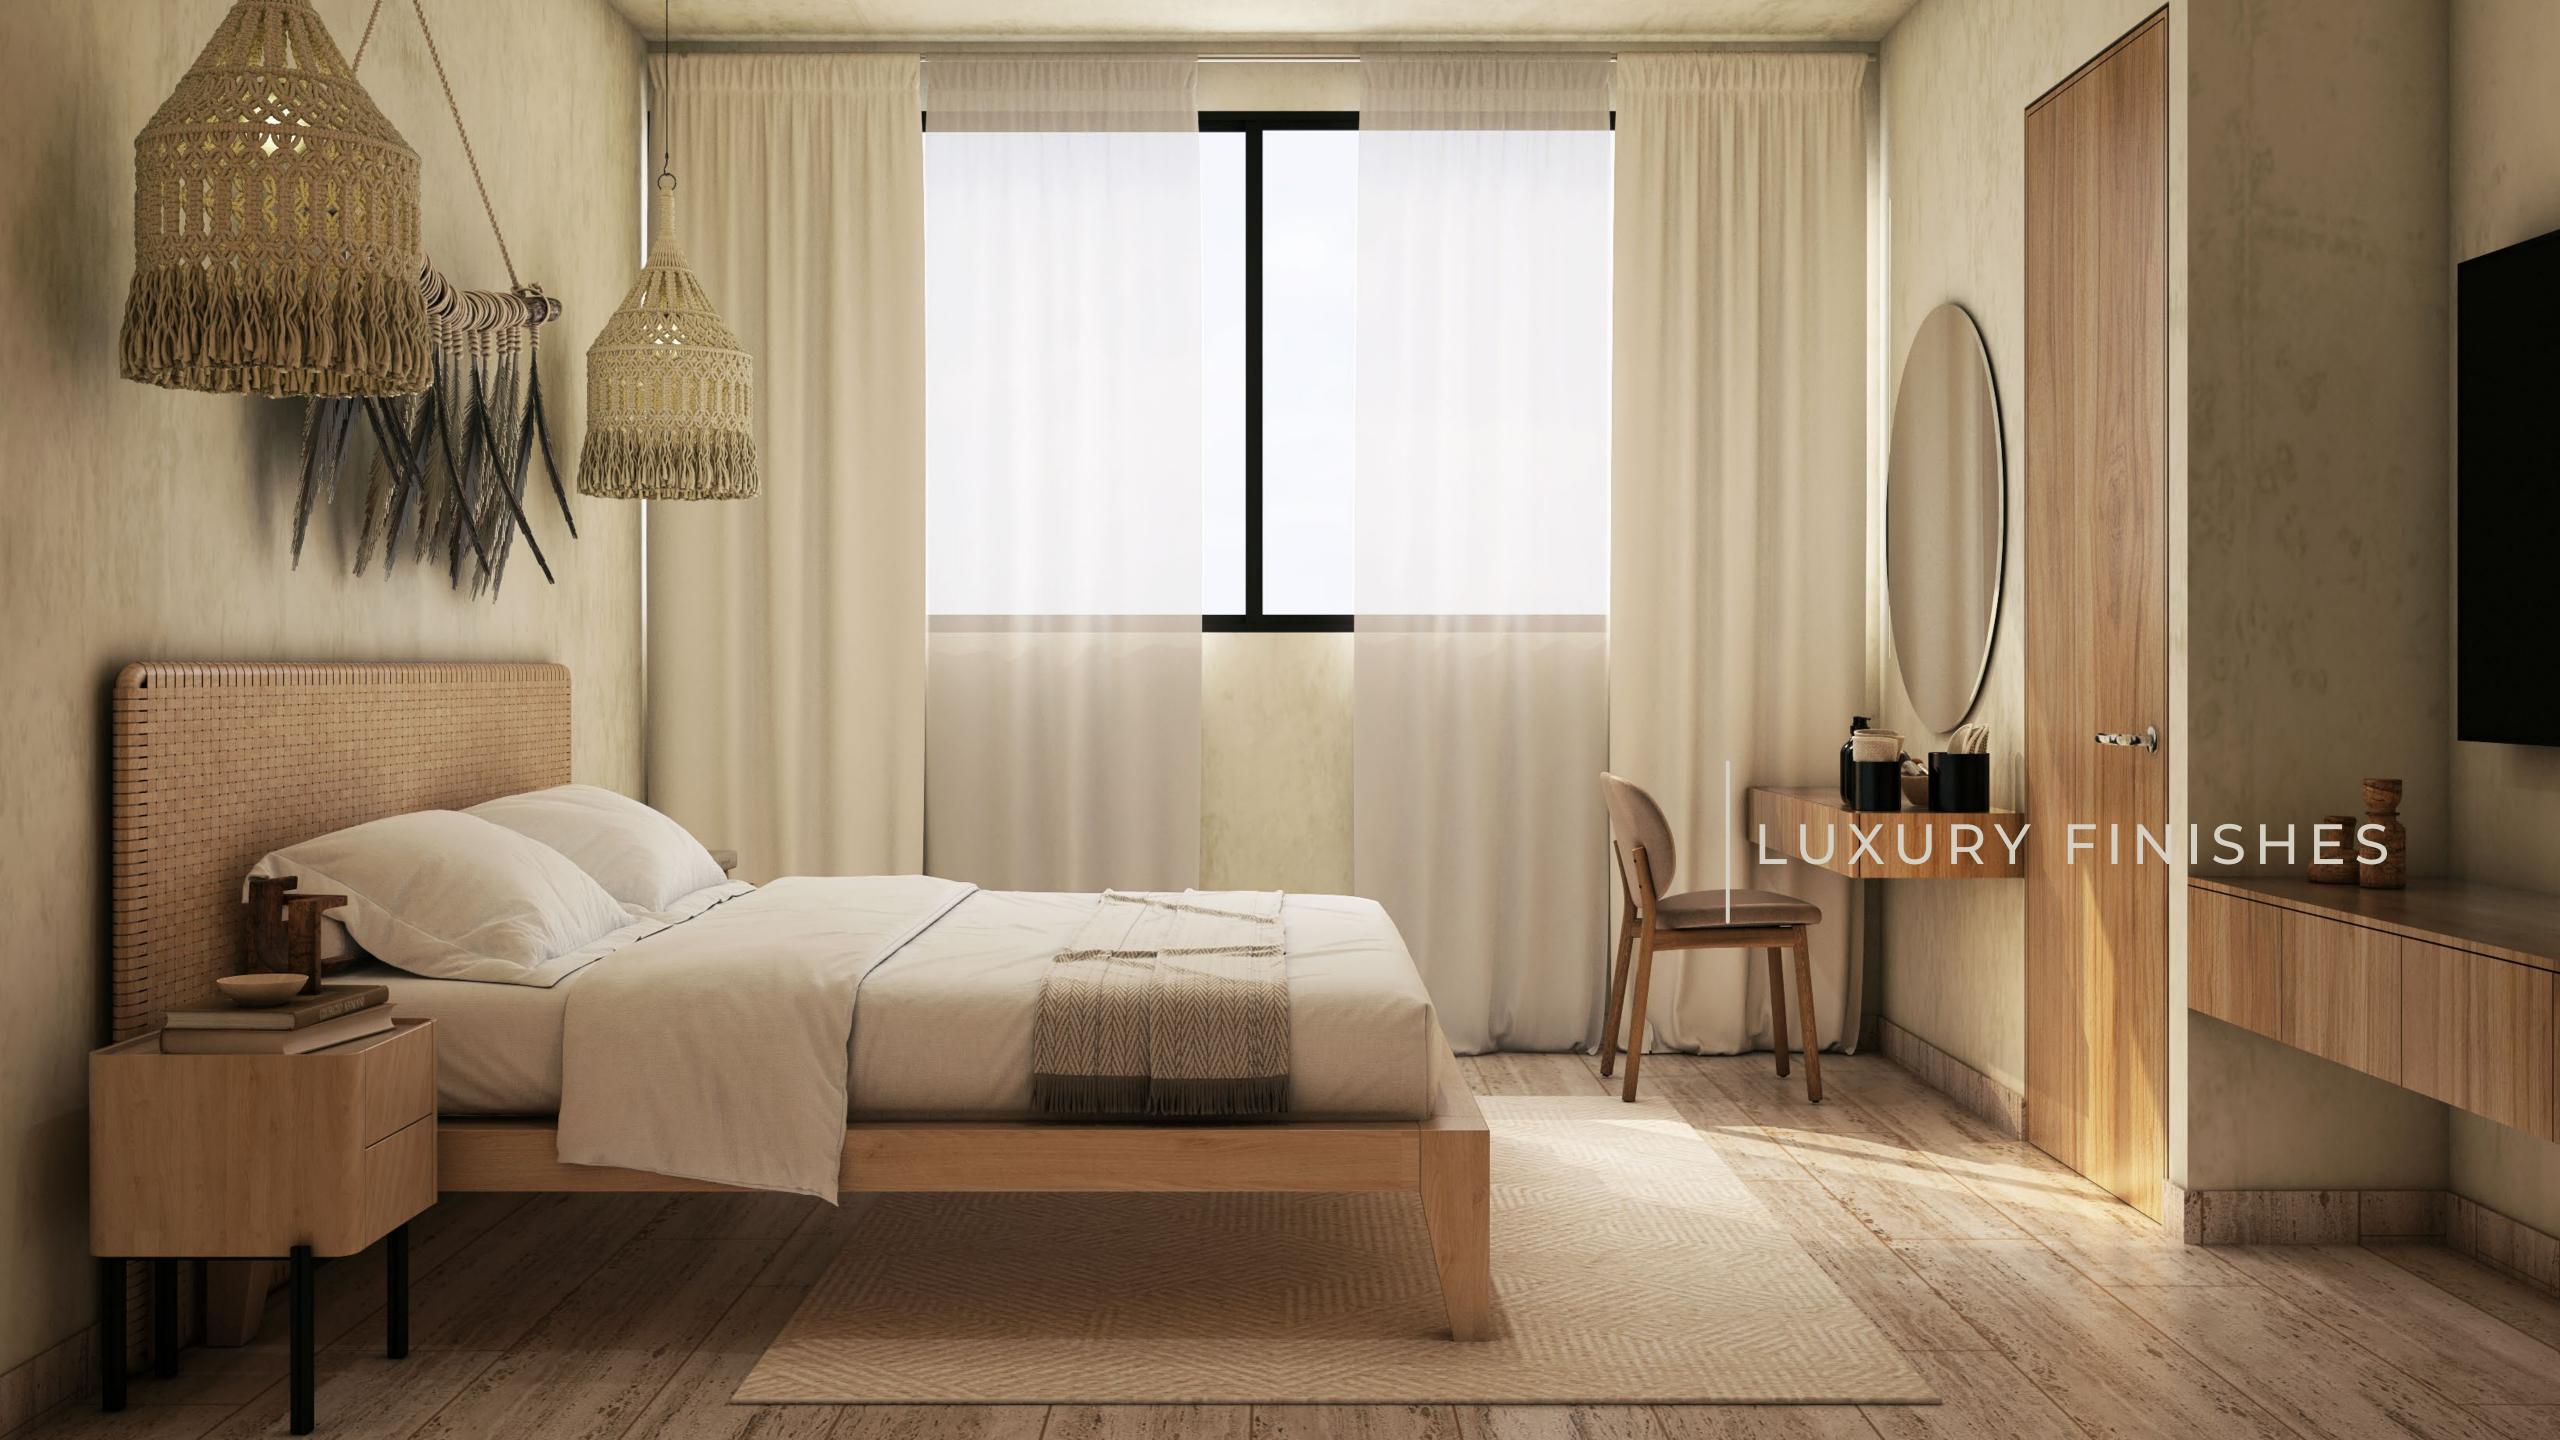

# CASA JUNGLE CHARACTERISTICS

- 3 bedrooms with space for closets.
- 3 1/2 bathrooms.
- Living room dining room.
- Equipped kitchen.
- Private pool in rooftop area.
- Rooftop equipped with bar, grill, sink & pergola roof.
- ( Laundry room.
- (a) Linen closet.
- (a) 2 parking spaces.
- $(\Box)$  Tinted glass.