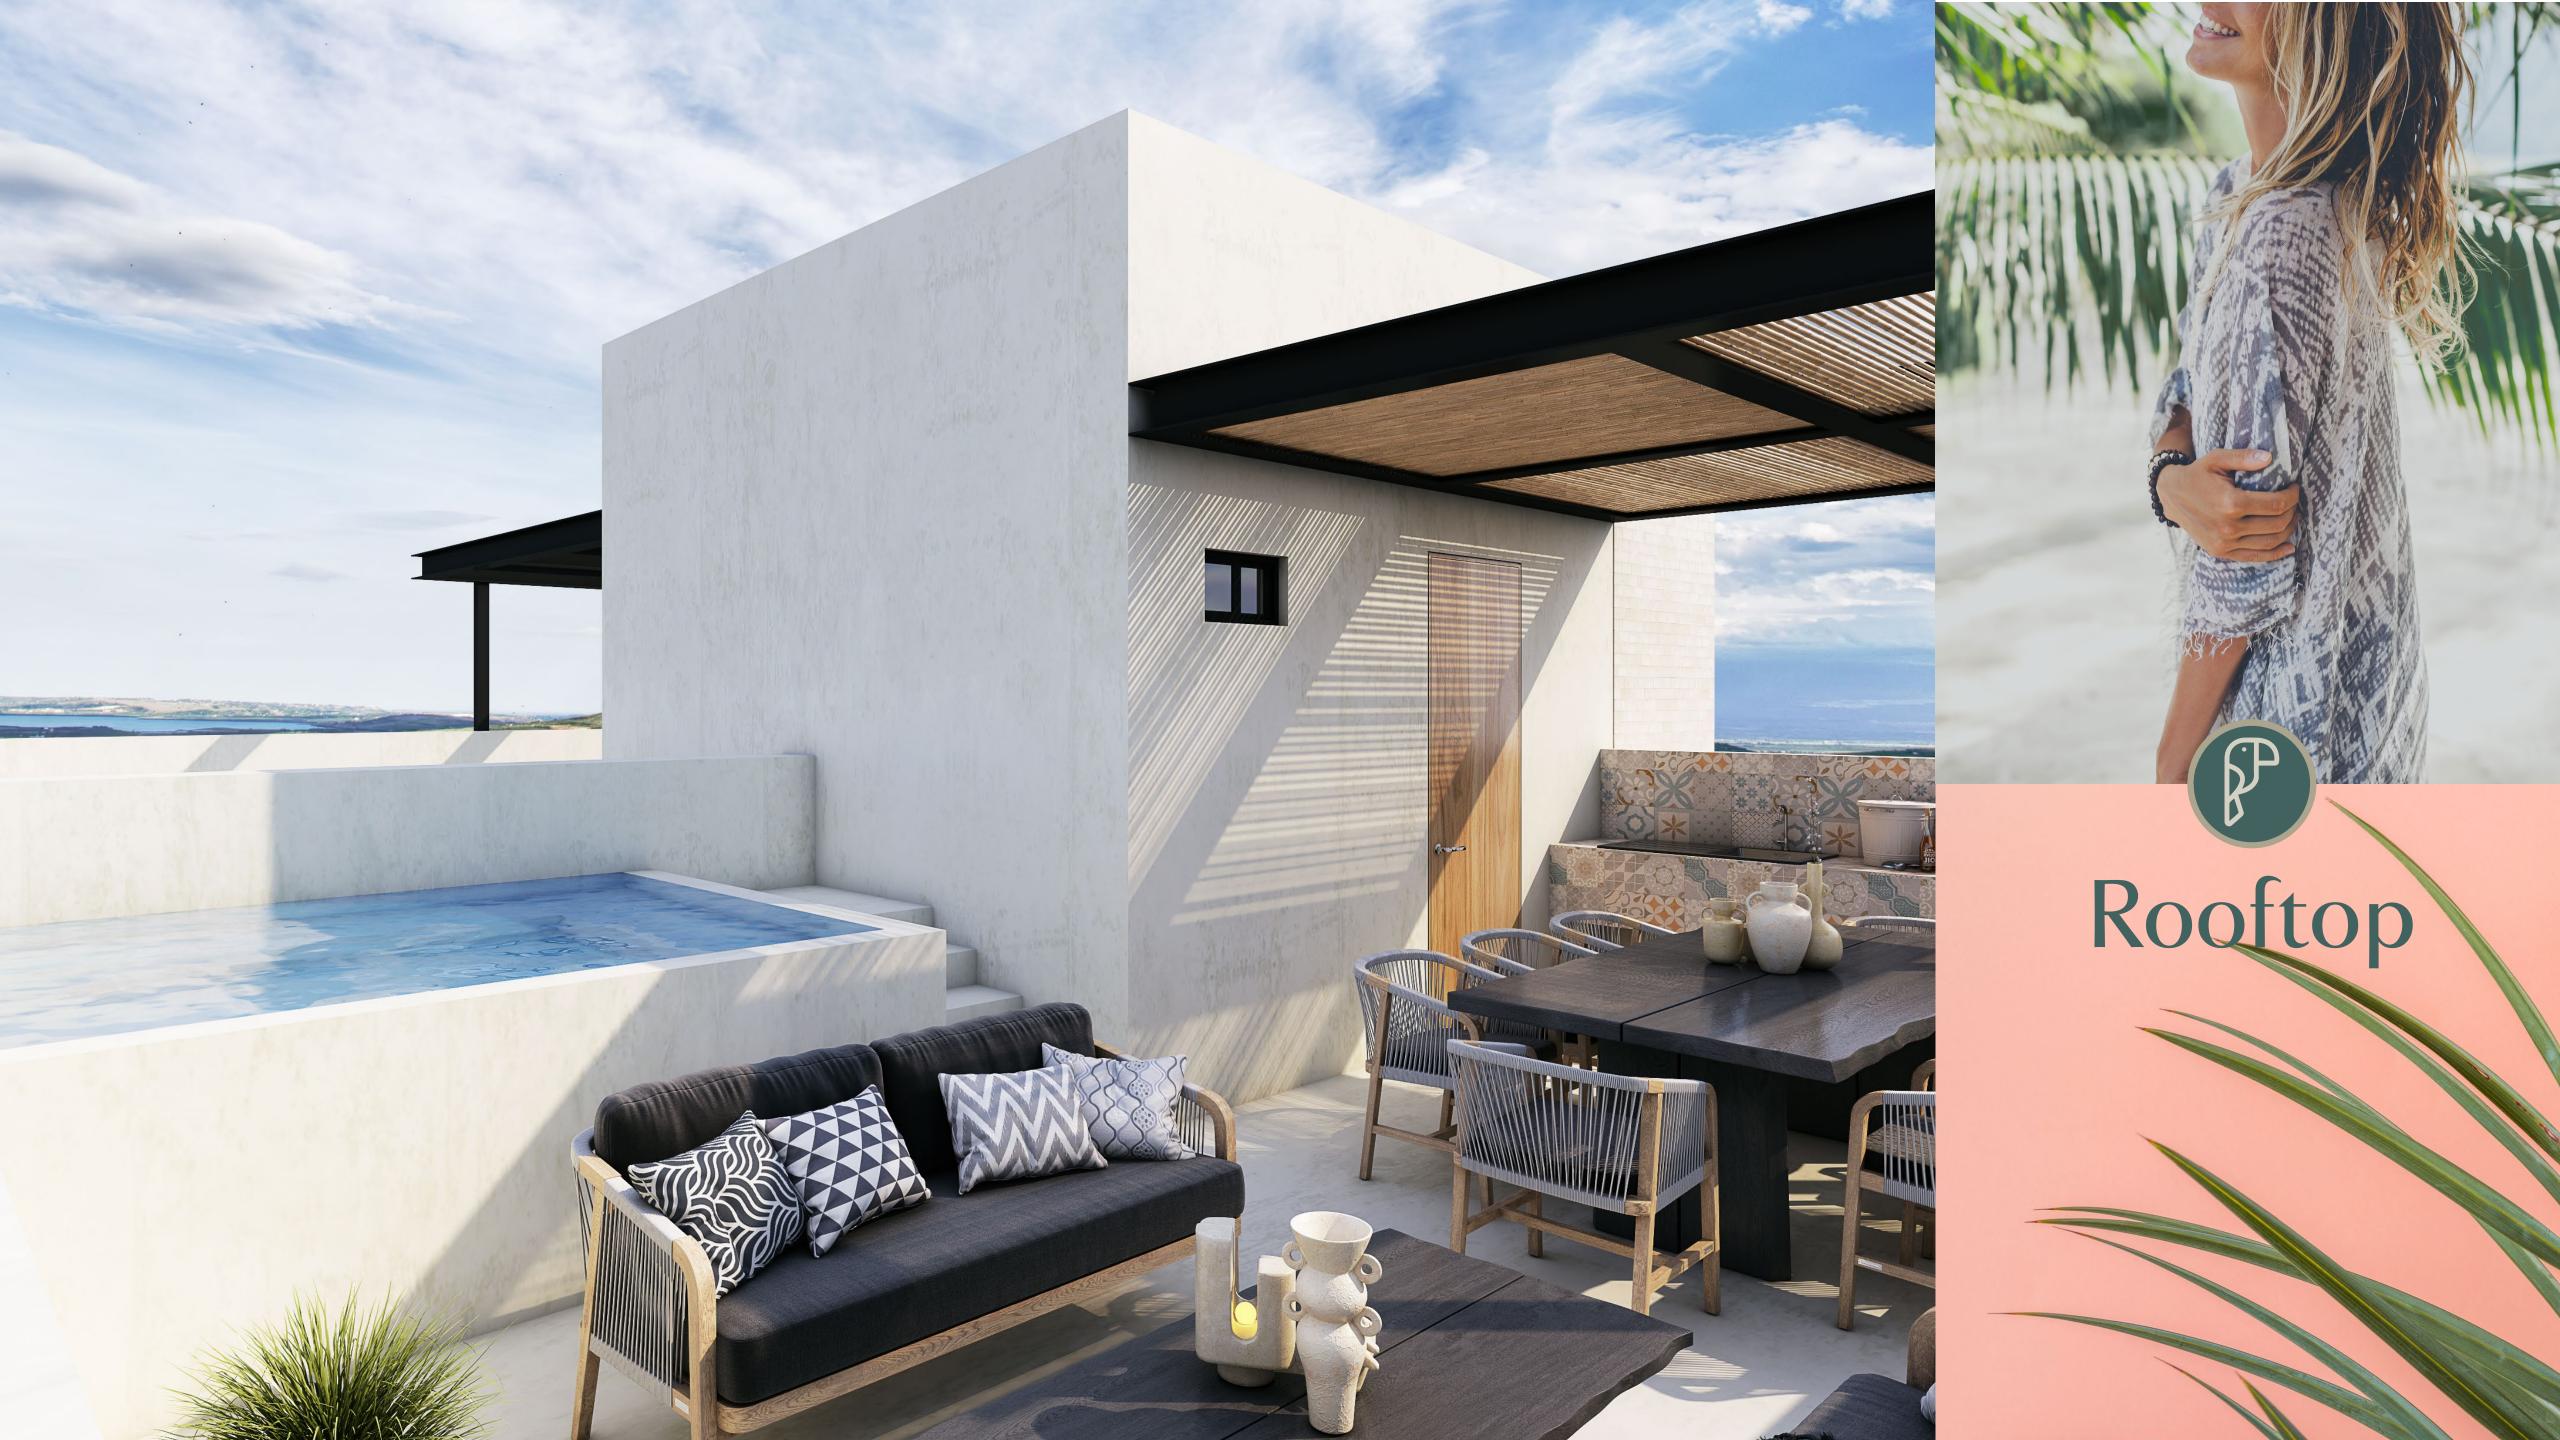

# CASA JUNGLE CHARACTERISTICS

- 3 bedrooms with space for closets.
- 3 1/2 bathrooms.
- Living room dining room.
- Equipped kitchen.
- Private pool in rooftop area.
- Rooftop equipped with bar, grill, sink & pergola roof.
- ( Laundry room.
- (a) Linen closet.
- (a) 2 parking spaces.
- $(\Box)$  Tinted glass.