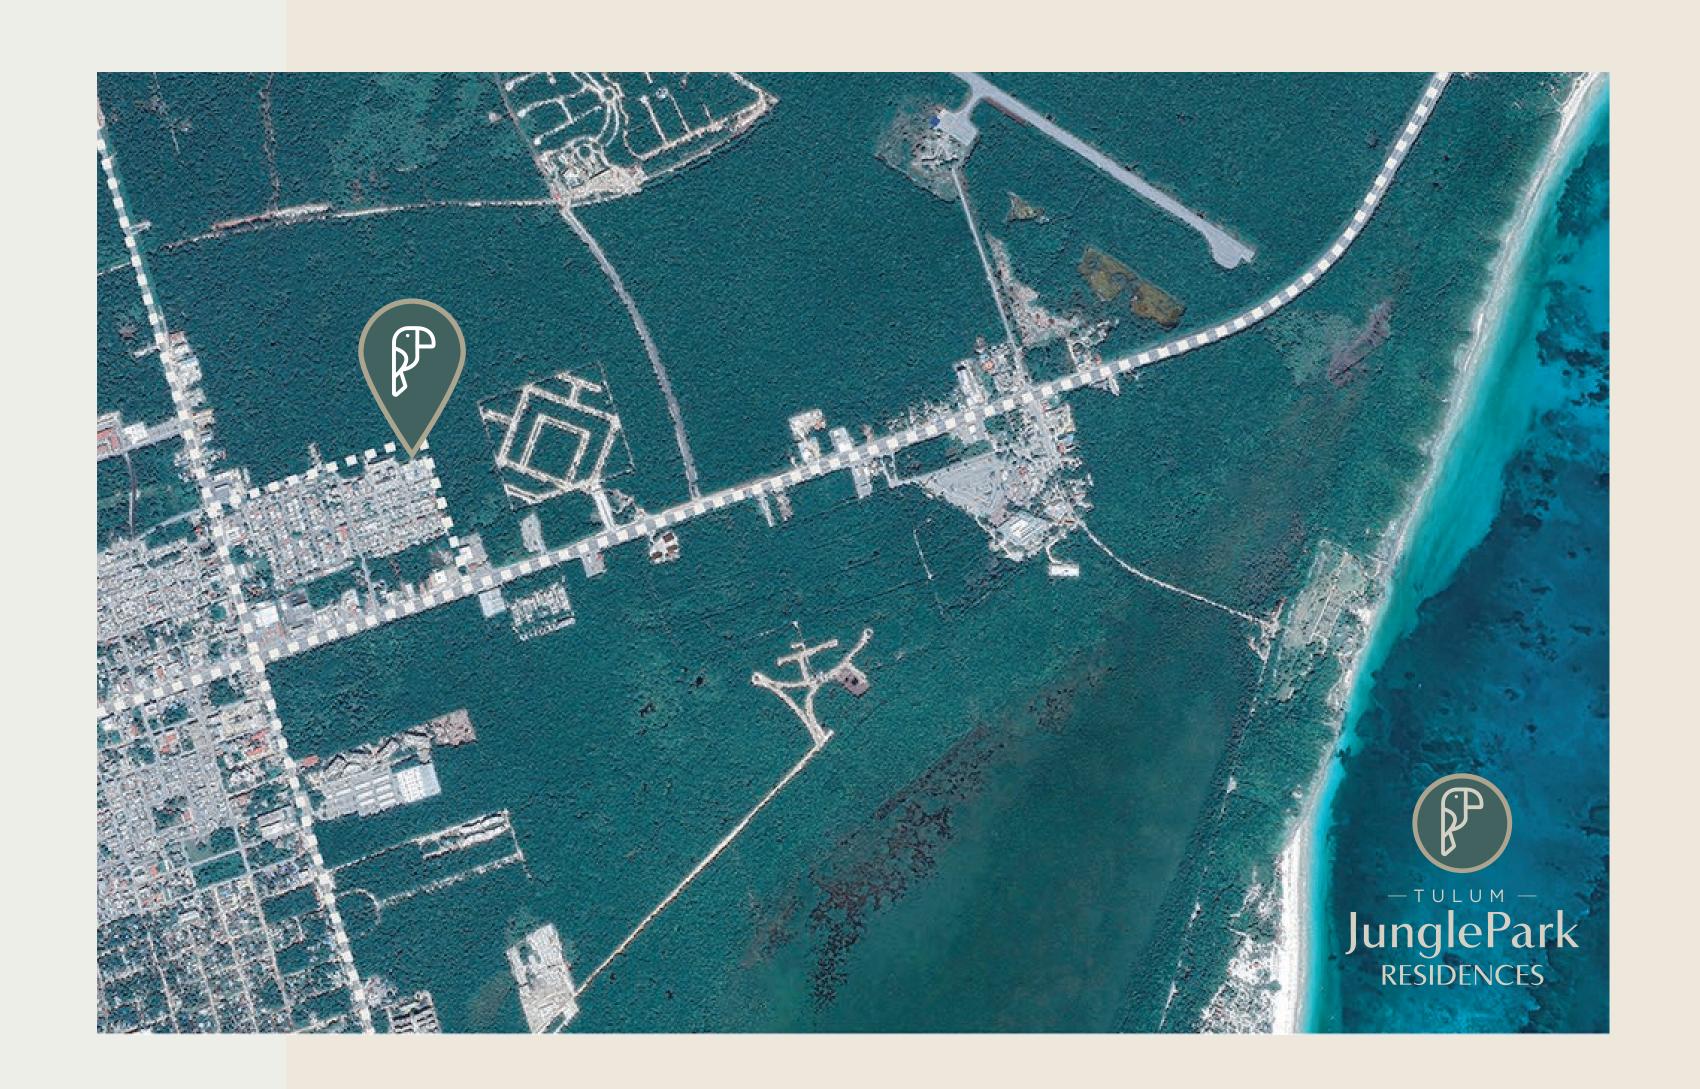

# THE BEST LOCATION

JUNGLE PARK RESIDENCES has a privileged location close to:

- · 5 minutes from the Zona Hotelera "Hotel Zone".
- · Less than 10 minutes from the beach.
- · 5 minutes from the Zona Arqueológica de Tulum "Tulum Archaeological Zone".
- · 150 meters from the Cancun-Tulum highway.
- 5 minutes from supermarkets.
- · Only 60 minutes from the International Airport.