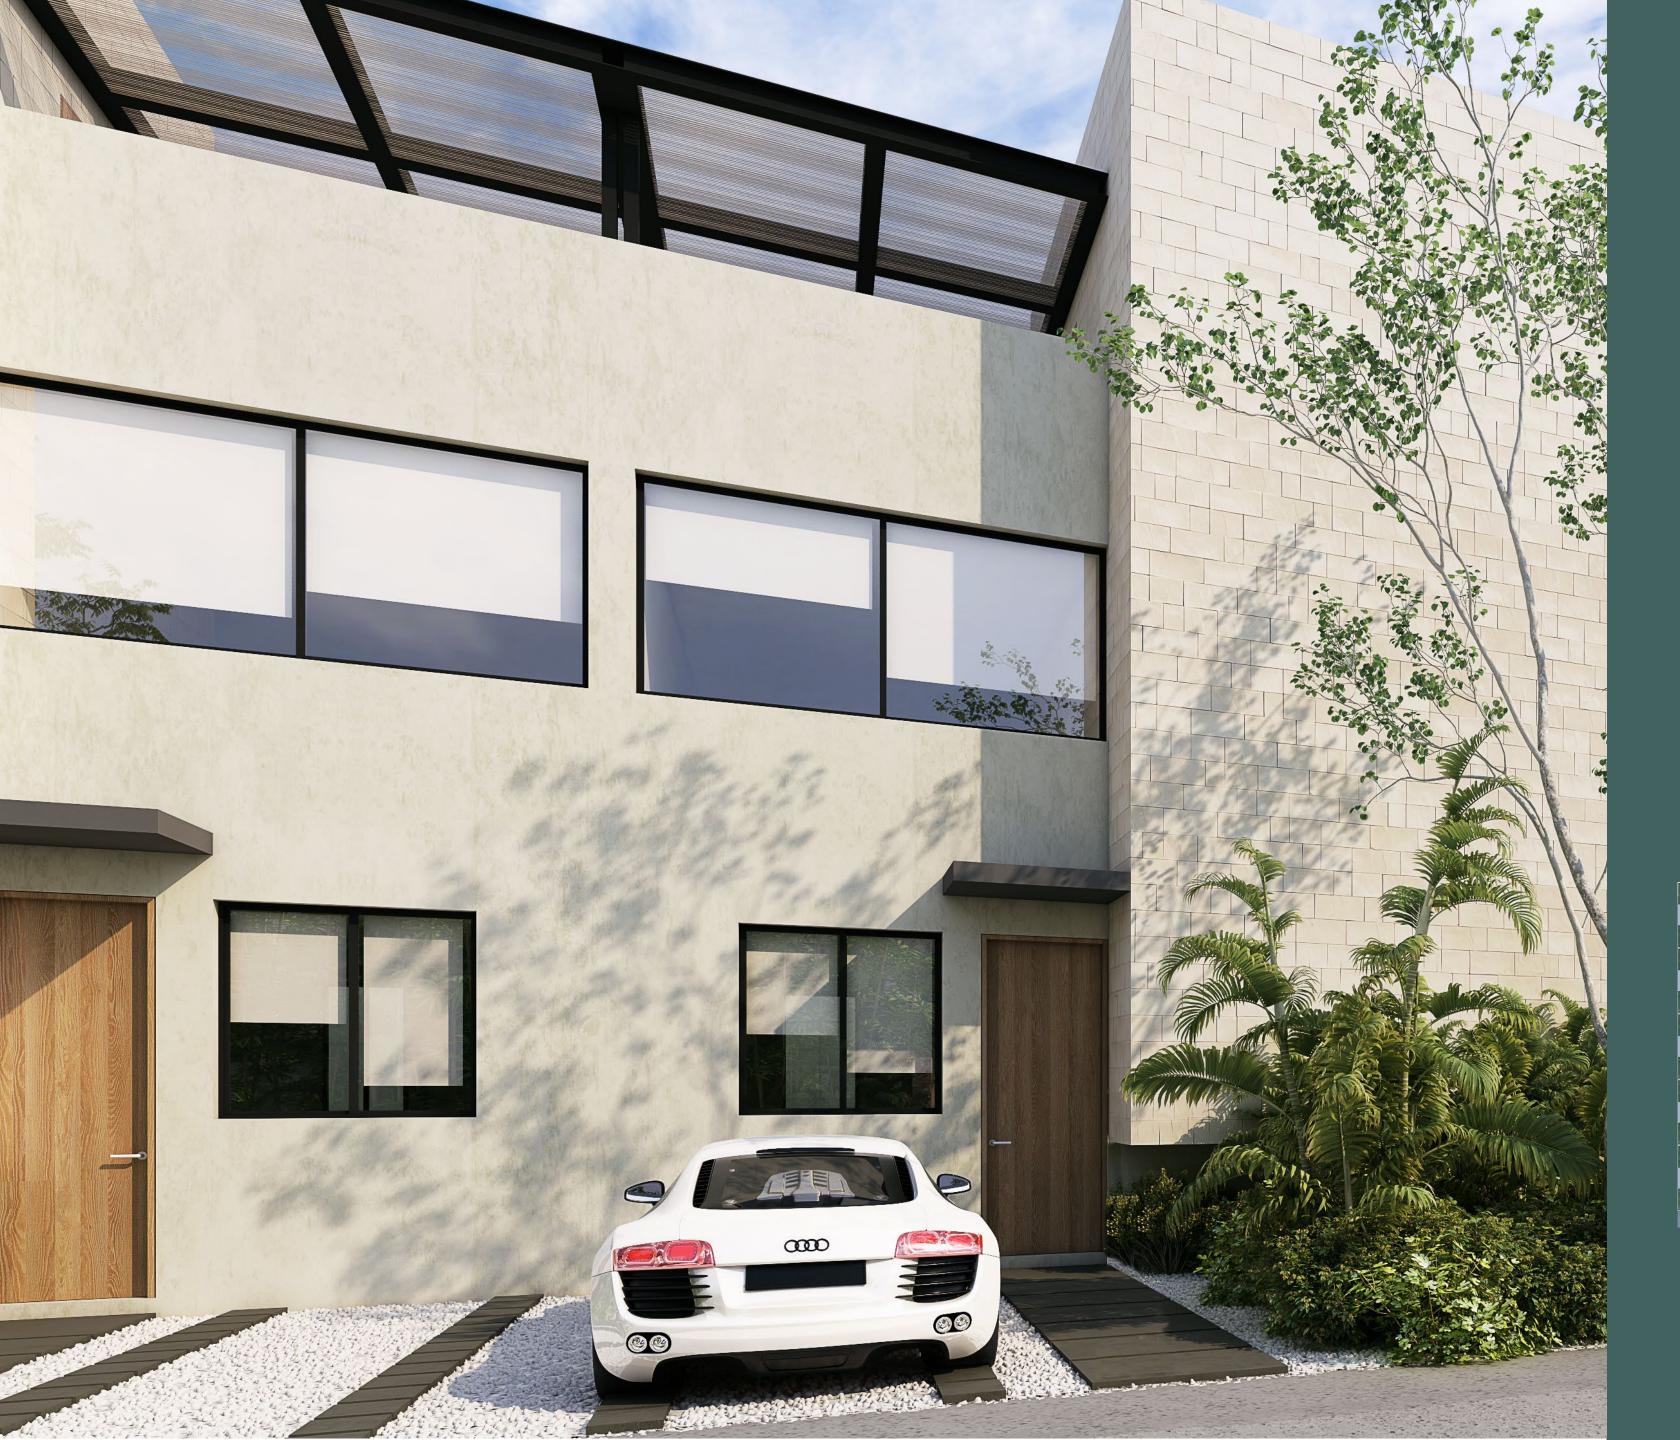

# CASA JUNGLE CHARACTERISTICS

- 3 bedrooms with space for closets.
- 3 1/2 bathrooms.
- Living room dining room.
- Equipped kitchen.
- Private pool in rooftop area.
- Rooftop equipped with bar, grill, sink & pergola roof.
- ( Laundry room.
- (a) Linen closet.
- (a) 2 parking spaces.
- $(\Box)$  Tinted glass.

# CASA JUNGLE 3 Bedrooms + Swimming Pool

| GENERAL INFO  | AREA                 |
|---------------|----------------------|
| FIRST FLOOR   | 59.11 m²             |
| SECOND FLOOR  | 54.45 m <sup>2</sup> |
| THIRD FLOOR   | 12.54 m <sup>2</sup> |
| PERGOLA       | 16.94 m²             |
| TERRACE       | 18.53 m <sup>2</sup> |
| SWIMMING POOL | 6.40 m <sup>2</sup>  |
| GARAGE        | 18.68 m²             |
| GARDEN        | 22.37 m <sup>2</sup> |