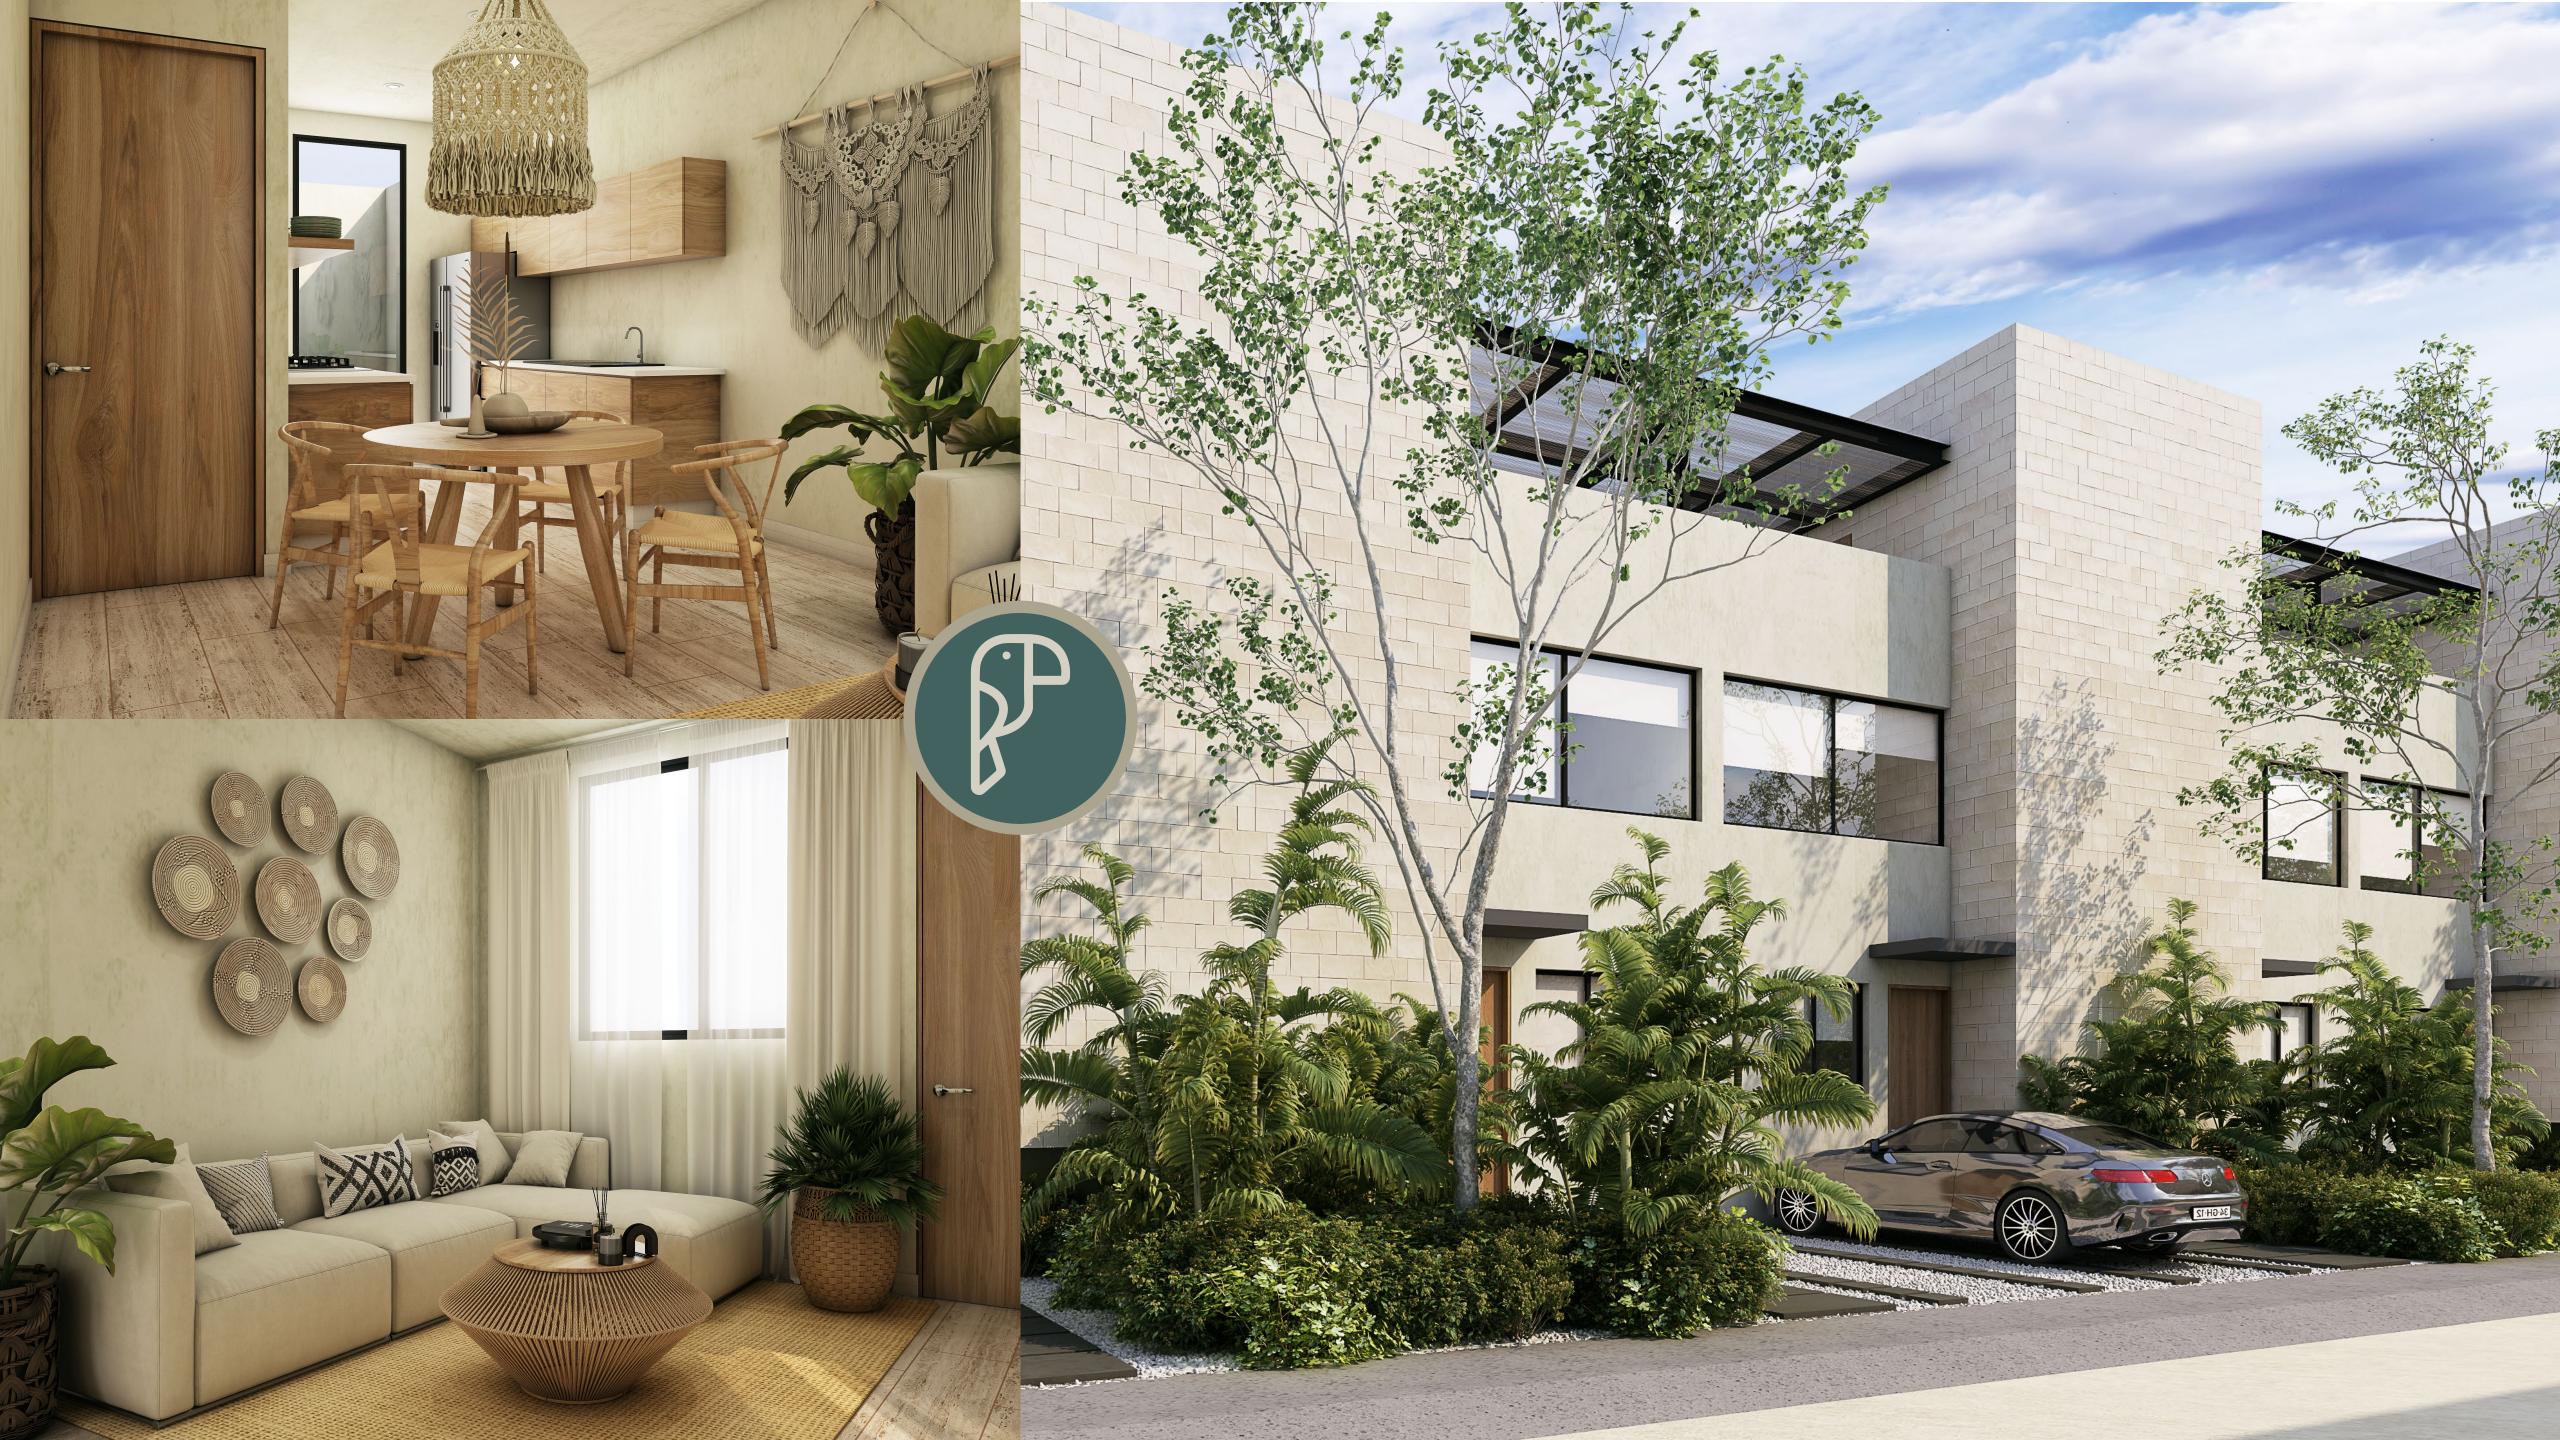

# CASA JUNGLE CHARACTERISTICS

- 3 bedrooms with space for closets.
- 3 1/2 bathrooms.
- Living room dining room.
- Equipped kitchen.
- Private pool in rooftop area.
- Rooftop equipped with bar, grill, sink & pergola roof.
- ( Laundry room.
- (a) Linen closet.
- (a) 2 parking spaces.
- $(\Box)$  Tinted glass.