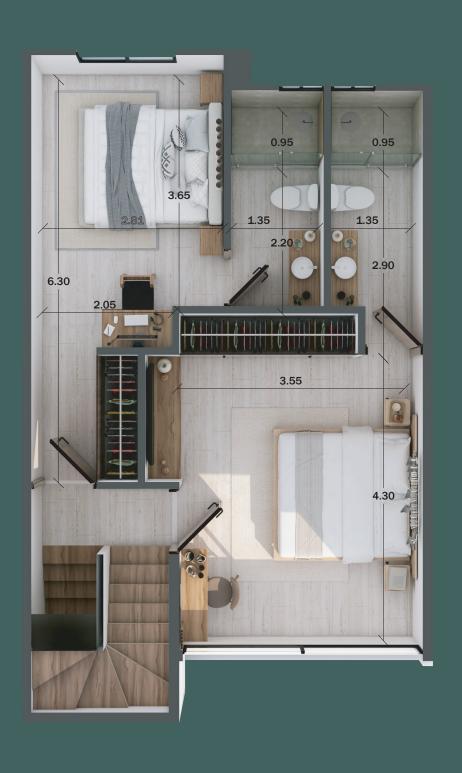

# CASA JUNGLE CHARACTERISTICS

- 3 bedrooms with space for closets.
- 3 1/2 bathrooms.
- Living room dining room.
- Equipped kitchen.
- Private pool in rooftop area.
- Rooftop equipped with bar, grill, sink & pergola roof.
- ( Laundry room.
- (a) Linen closet.
- (a) 2 parking spaces.
- $(\Box)$  Tinted glass.

# CASA JUNGLE 3 Bedrooms + Swimming Pool

| GENERAL INFO  | AREA                 |
|---------------|----------------------|
| FIRST FLOOR   | 59.11 m²             |
| SECOND FLOOR  | 54.45 m <sup>2</sup> |
| THIRD FLOOR   | 12.54 m <sup>2</sup> |
| PERGOLA       | 16.94 m²             |
| TERRACE       | 18.53 m <sup>2</sup> |
| SWIMMING POOL | 6.40 m <sup>2</sup>  |
| GARAGE        | 18.68 m²             |
| GARDEN        | 22.37 m <sup>2</sup> |

GROUND FLOOR

1st FLOOR

2nd FLOOR